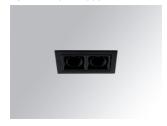

### OCULT REC 2 400 WW MFL BK/BK.

### Description:

Fixed linear recessed downlight model OCULT REC 2 400 WW MFL BK/ BK., LAMP brand. Body made of anodized aluminium to optimised heat dissipation. External frame made of injected aluminium painted in textured black and reflector made of ABS painted in black matt. With spring loaded clamping system. Model with LED HI-POWER with a warm white colour temperature and control gear included. With Medium Flood optics. Glare rating UGR<10 (for 4h, 8h 70/50/20). IP43 protection rating. Insulation class II.

Finish: Texturised black RAL 9011

Weight: 262 g

Installation: Recessed