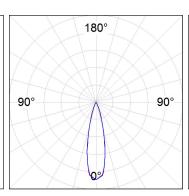

### PHOTOMETRIC DATA:

OD1RE204MF830NBB  $\eta = 100\%$   $Imax = 4449 \ cd/klm$  UTE:

CIE: 102 100 100 100 100

| alpha = 25,5° | H (m) | D (m) | Emax | Emed |
|---------------|-------|-------|------|------|
| $\wedge$      | 1     | 0,45  | 1599 | 1155 |
|               | 2     | 0,90  | 400  | 289  |
|               | 3     | 1,36  | 178  | 128  |
|               | 4     | 1,81  | 100  | 72   |