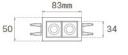

### **TECHNICAL SPECIFICATIONS:**

Light output: 360 lm °K: 3000 Plum: 5W CRI: 80 Efficacy: 72 lm/w 3 MacAdam:

UGR: <10 HIGH POWER LED Type:

LED Lifetime: 50.000 L90 B10 (Ta=25°C)

4W Power:

### Light output tolerance +/- 10%