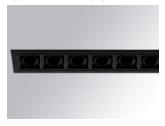

### OCULT REC 12 2400 NW WFL BK/BK.

### Description:

Fixed linear recessed downlight model OCULT REC 12 2400 NW WFL BK/BK., LAMP brand. Body made of anodized aluminium to optimised heat dissipation. External frame made of injected aluminium painted in textured black and reflector made of ABS painted in black matt. With spring loaded clamping system. Model with LED HI-POWER with a neutral white colour temperature and control gear included. With Wide Flood optics. Glare rating UGR<16 (for 4h, 8h 70/50/20). IP43 protection rating. Insulation class II.

Finish: Texturised black RAL 9011

Weight: 1.136 g

Installation: Recessed