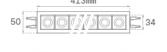

### **TECHNICAL SPECIFICATIONS:**

Light output: 2.196 lm °K: 4000 Plum: 26,7W CRI: 80 Efficacy: 82,2 lm/w 3 MacAdam:

UGR: <16

Type: HIGH POWER LED Gear: Electronic

LED Lifetime: 50.000 L90 B10 (Ta=25°C)

24W Power:

### Light output tolerance +/- 10%