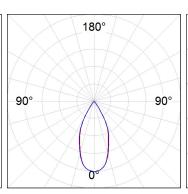

### **PHOTOMETRIC DATA:**

OD1RE1222WF840NBB  $\eta$  = 100% Imax = 1615 cd/klm UTE:

CIE: 99 100 100 100 100

| alpha = 47,2° | H (m) | D (m) | Emax | Emed |
|---------------|-------|-------|------|------|
|               | 1     | 0,87  | 3542 | 2299 |
|               | 2     | 1,75  | 886  | 575  |
|               | 3     | 2,62  | 394  | 255  |
|               | 4     | 3,50  | 221  | 144  |