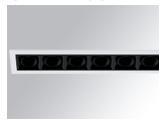

## OCULT REC 12 2400 NW MFL DALI BK/WH.

### Description:

Fixed linear recessed downlight model OCULT REC 12 2400 NW MFL DALI BK/WH., LAMP brand. Body made of anodized aluminium to optimised heat dissipation. External frame made of injected aluminium painted in textured white and reflector made of ABS painted in black matt. With spring loaded clamping system. Model with LED HI-POWER with a neutral white colour temperature and control DALI gear included. With Medium Flood optics. Glare rating UGR<10 (for 4h, 8h 70/50/20). IP43 protection rating. Insulation class II.