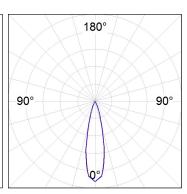

### **PHOTOMETRIC DATA:**

OD1RE1222MF840NBW η = 100% Imax = 4606 cd/klm UTE: CIE: 102 100 100 100 100

| alpha = 24,9° | H (m) | D (m) | Emax  | Emed |
|---------------|-------|-------|-------|------|
| $\wedge$      | 1     | 0,44  | 10091 | 7261 |
|               | 2     | 0,88  | 2523  | 1815 |
|               | 3     | 1,32  | 1121  | 807  |
|               | 4     | 1,76  | 631   | 454  |