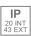

### Description:

Fixed linear recessed downlight model OCULT REC 12 2400 NW MFL DALI BK/WH., LAMP brand. Body made of anodized aluminium to optimised heat dissipation. External frame made of injected aluminium painted in textured white and reflector made of ABS painted in black matt. With spring loaded clamping system. Model with LED HI-POWER with a neutral white colour temperature and control DALI gear included. With Medium Flood optics. Glare rating UGR<10 (for 4h, 8h 70/50/20). IP43 protection rating. Insulation class II.