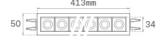

Finish: Texturised white RAL 9010

Weight: 1.136 g

Installation: Recessed

### **TECHNICAL SPECIFICATIONS:**

Light output: 2.160 lm °K: 4000 Plum: 26,7W CRI: 80 Efficacy: 80,9 lm/w 3 MacAdam:

UGR: <10

Type: HIGH POWER LED Gear: Adjustable DALI

LED Lifetime: 50.000 L90 B10 (Ta=25°C)