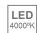

### **TECHNICAL SPECIFICATIONS:**

Light output: 2.160 lm °K: 4000 Plum: 26,7W CRI: 80 Efficacy: 80,9 lm/w 3 MacAdam:

UGR: <10

Type: HIGH POWER LED Gear: Adjustable DALI

LED Lifetime: 50.000 L90 B10 (Ta=25°C)