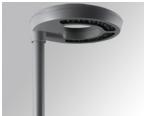

#### NIU LED STREET CL.II 9000 GR.

#### **Description:**

Urban luminaire NIU LED STREET CL. II 9000, LAMP brand. Made of texturised grey lacquered aluminium injection and flat tempered serigraphed glass. Model for HI-POWER LED with 4000K temperature, CRI 70 and control gear included. With street optics. IP66, IK10 protection rating. Insulation class II. To adapt to Ø60mm. Lifetime: 50. 000 L90. BUG Rate: B1 U1 G1, ULOR 0%.

Finish: Texturised grey
Weight: 12.450 g

Maximum surface exposed to wind: 0.18 M2

Installation: Integrated in light-pole