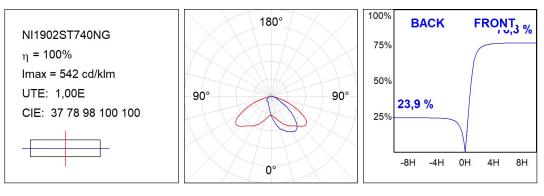

| CRI :         | 70               |
| Efficacy:     | 64,7 lm/w            | MacAdam:      | 4                |
| Туре:         | HIGH POWER LED       | Power Supply: | 220-240V 50/60Hz |
| LED Lifetime: | 50.000 L90 (Ta=25°C) | Gear:         | Electronic       |
| Power:        | 97W                  |               |                  |

#### Light output tolerance +/- 10%



## CUSTOM MADE OPTIONS:



LAMP reserves the right to change the technical specifications of their products. These changes will allow the continual improvement of the products and will also ensure the conformity to current legal changes. Updated information is always available in our website www.lamp.es Worktitude for light

# NIU

NI1902ST740NG

NIU LED STREET CL.II 9000 GR.

## PHOTOMETRIC DATA :



Worktitude for light

### Product datasheet

# NIU

# ACCESORIES :

# Assembly



Product code: NIARED60G Description: NIU ACC. IND Ø60 ARM

# Į.

Product code: NIPOAD76G

Description: NIU ACC. Ø76 POLE ADAPTER

# ACCESORIES :

# Support



Product code: NIAR650G

Description: NIU ACC. WALL ARM



Product code: NIPOBR135G

Description: NIU ACC. IND Ø60-135 POLE CLAMP



Product code: NIPOBR48G NIPOBR60G

Description: NIU ACC. Ø48 POLE BRACKET NIU ACC. Ø60 POLE BRACKET

Data according to regulations 2019/2020/EU and 2019/2015/EU