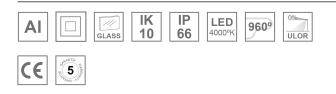

#### **Description:**

Urban luminaire NIU LED STREET CL. II 9000, LAMP brand. Made of texturised grey lacquered aluminium injection and flat tempered serigraphed glass. Model for HI-POWER LED with 4000K temperature, CRI 70 and control gear included. With street optics. IP66, IK10 protection rating. Insulation class II. To adapt to Ø60mm. Lifetime: 50. 000 L90. BUG Rate: B1 U1 G1, ULOR 0%.