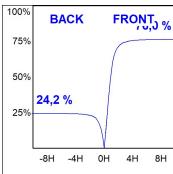

### **PHOTOMETRIC DATA:**

NI1901ST740NG  $_{\eta}$  = 100%  $_{lmax}$  = 525 cd/klm UTE: 0,00T CIE: 35 76 97 100 100