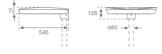

Finish: Texturised grey
Weight: 12.450 g

Maximum surface exposed to wind: 0.18 M2

Installation: Integrated in light-pole