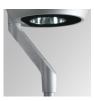

### NI1901ST740NG

### NIU LED STREET CL.I 9000 GR.

### Description:

Urban luminaire NIU LED STREET CL. I 9000, LAMP brand. Made of texturised grey lacquered aluminium injection and flat tempered serigraphed glass. Model for HI-POWER LED with 4000K temperature, CRI 70 and control gear included. With street optics. IP66, IK10 protection rating. Insulation class I. To adapt to Ø60mm. Lifetime: 50. 000 L90. BUG Rate: B1 U1 G1, ULOR 0%.

Finish: Texturised grey
Weight: 12.450 g

Maximum surface exposed to wind: 0.18 M2

Installation: Integrated in light-pole