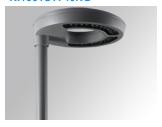

### NIU LED STREET CL.I 9000 GR.

### Description:

Urban luminaire NIU LED STREET CL. I 9000, LAMP brand. Made of texturised grey lacquered aluminium injection and flat tempered serigraphed glass. Model for HI-POWER LED with 4000K temperature, CRI 70 and control gear included. With street optics. IP66, IK10 protection rating. Insulation class I. To adapt to Ø60mm. Lifetime: 50. 000 L90. BUG Rate: B1 U1 G1, ULOR 0%.

Finish: Texturised grey
Weight: 12.450 g

Maximum surface exposed to wind: 0.18 M2

Installation: Integrated in light-pole