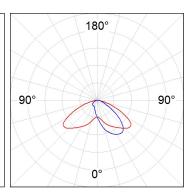

### **PHOTOMETRIC DATA:**

NI1901ST740NG  $_{\eta}$  = 100%  $_{lmax}$  = 525 cd/klm UTE: 0,00T CIE: 35 76 97 100 100