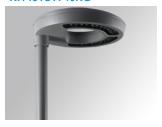

#### NIU LED STREET CL.I 4500 GR.

#### Description:

Urban luminaire NIU LED STREET CL. I 4500, LAMP brand. Made of texturised grey lacquered aluminium injection and flat tempered serigraphed glass. Model for HI-POWER LED with 4000K temperature, CRI 70 and control gear included. With street optics. IP66, IK10 protection rating. Insulation class I. To adapt to Ø60mm. Lifetime: 50. 000 L90. BUG Rate: B1 U1 G1, ULOR 0%.

Finish: Texturised grey Weight: 12.450 g

Maximum surface exposed to wind: 0.18 M2

Installation: Integrated in light-pole