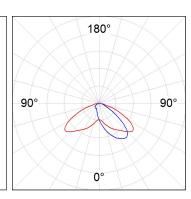

#### **PHOTOMETRIC DATA:**

NI1451ST740NG  $\eta$  = 100% Imax = 612 cd/klm UTE: 0,00T CIE: 35 77 98 100 100