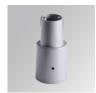

#### NIU LED STREET CL.I 4500 GR.

#### Description:

Urban luminaire NIU LED STREET CL. I 4500, LAMP brand. Made of texturised grey lacquered aluminium injection and flat tempered serigraphed glass. Model for HI-POWER LED with 4000K temperature, CRI 70 and control gear included. With street optics. IP66, IK10 protection rating. Insulation class I. To adapt to Ø60mm. Lifetime: 50. 000 L90. BUG Rate: B1 U1 G1, ULOR 0%.

Finish: Texturised grey Weight: 12.450 g

Maximum surface exposed to wind: 0.18 M2

Installation: Integrated in light-pole