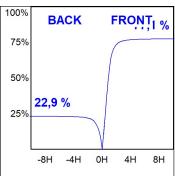

#### **TECHNICAL SPECIFICATIONS:**

Light output: 3.439 lm °K: 4000 Plum: 52W CRI: 70 Efficacy: 66,1 lm/w 4 MacAdam:

Type: HIGH POWER LED Power Supply: 220-240V 50/60Hz

LED Lifetime: 50.000 L90 (Ta=25°C) Gear: Electronic

48W Power:

### Light output tolerance +/- 10%