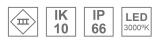

#### **Description:**

Puck XT LED luminaire by WILA 1.5W suitable for round handrail, 38-100mm Diameter, with double-sided symmetrical, warm white (3000K) D=18mm with 1mm thread, made of stainless steel, with polycarbonate lens, IP66, curved face, wall thickness >1.5mm.

## **TECHNICAL SPECIFICATIONS:**

| Light output: | 170 lm                   | ⁰K :          | 3000                                  |
|---------------|--------------------------|---------------|---------------------------------------|
|               |                          | CRI :         | 80                                    |
| Efficacy:     | 113 lm/w                 | MacAdam:      | 3                                     |
| LED Lifetime: | 50.000 L90 B10 (Ta=25°C) | Power Supply: | 500mA                                 |
| Power:        | 1,5W                     | Gear:         | Without gear (requires external gear) |