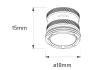

 Finish:
 Stainless steel AISI 316

 Dimensions:
 Ø 18 mm x 15 mm

nm Weight: 16 g

Installation: Recessed