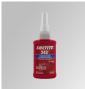

## Assembly

Product code: MP-002

Product code: MP-003

Product code:

MP-011

Description: GEL CONNECTORS (2 REQUIRED PER PUCK)

Worktitude for light

Product code: MP-004 Description: LOCTITE 243 10ML BOTTLE