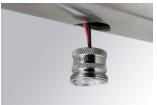

#### **Description:**

Puck XT LED luminaire by WILA 1.5W suitable for round handrail, 38-100mm Diameter, with double-sided symmetrical, warm white (3000K) D=18mm with 1mm thread, made of stainless steel, with polycarbonate lens, IP66, curved face, wall thickness >1.5mm.

 Finish:
 Stainless steel AISI 316

 Dimensions:
 Ø 18 mm x 15 mm

nm Weight: 16 g

Installation: Recessed