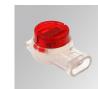

## Assembly

Product code: MP-002

Product code: MP-003

Product code:

MP-011

Description: GEL CONNECTORS (2 REQUIRED PER PUCK)

Worktitude for light

Product code: MP-004 Description: LOCTITE 243 10ML BOTTLE