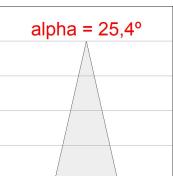

## **PHOTOMETRIC DATA:**

MO2SU20MF840NBB  $\eta$  = 100% Imax = 3143 cd/klm UTE: CIE: 99 100 100 100 100

Data according to regulations 2019/2020/EU and 2019/2015/EU