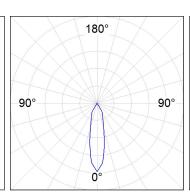

## **PHOTOMETRIC DATA:**

MO2SU20MF840NBB  $\eta$  = 100% Imax = 3143 cd/klm UTE: CIE: 99 100 100 100 100

Data according to regulations 2019/2020/EU and 2019/2015/EU