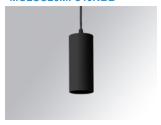

## MOODY G2 SUS 2000 NW MFL BK/BK.

## Description:

Suspended downlight modeMOODY G2 SUS 2000 NW MFL BK/BK. Lamp brand. Body made of black aluminium extrusion, with MFL polycarbonate reflector, and black trim ring, with high visual comfort (UGR <19). Model for COB LEDs with neutral white colour temperature and built-in electronic equipment. With IP20 degree of protection. Insulation class I.

Finish: Matte black RAL 9011

Weight: 640 g

Installation: Suspended