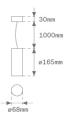

Finish: Matte black RAL 9011

Weight: 640 g

Installation: Suspended

## **TECHNICAL SPECIFICATIONS:**

 Light output:
 1.592 lm
 ⁰K :
 4000

 Plum:
 20,5W
 CRI :
 80

 Efficacy:
 77,7 lm/w
 MacAdam:
 3

**Type:** COB **Power Supply:** 220-240V 50/60Hz

LED Lifetime: 50.000 L80 B10 (Ta=25°C) Gear: Electronic

Power: 18W