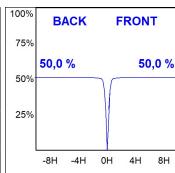

## **PHOTOMETRIC DATA:**

MO2SU20MF840NBB  $\eta$  = 100% Imax = 3143 cd/klm UTE: CIE: 99 100 100 100 100

Data according to regulations 2019/2020/EU and 2019/2015/EU