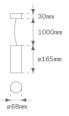

Finish: Matte black RAL 9011

Weight: 640 g

Installation: Suspended

# **TECHNICAL SPECIFICATIONS:**

Light output: 1.473 lm °K: 2700 Plum: 20,5W CRI: 80 Efficacy: 71,9 lm/w 3 MacAdam:

Type: СОВ Power Supply: 220-240V 50/60Hz

LED Lifetime: 50.000 L80 B10 (Ta=25°C) Gear: Electronic