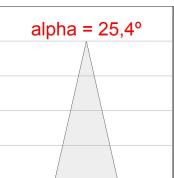

### **PHOTOMETRIC DATA:**

MO2SU20MF827NBB  $\eta$  = 100% Imax = 3143 cd/klm UTE: CIE: 99 100 100 100 100