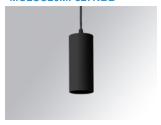

### MOODY G2 SUS 2000 VWW MFL BK/BK.

### Description:

Suspended downlight modeMOODY G2 SUS 2000 VWW MFL BK/BK. Lamp brand. Body made of black aluminium extrusion, with MFL polycarbonate reflector, and black trim ring, with high visual comfort (UGR <19). Model for COB LEDs with warm white colour temperature and built-in electronic equipment. With IP20 degree of protection. Insulation class I.