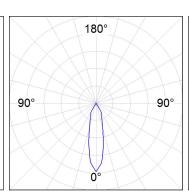

### **PHOTOMETRIC DATA:**

MO2SU20MF827NBB  $\eta$  = 100% Imax = 3143 cd/klm UTE: CIE: 99 100 100 100 100