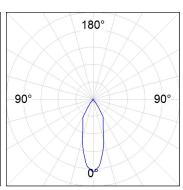

### **PHOTOMETRIC DATA:**

MO2SU20FL840NBW  $\eta$  = 100% Imax = 2095 cd/klm UTE: CIE: 98 100 100 100 100