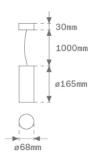

Finish: Matte white RAL 9010

Weight: 640 g

Installation: Suspended

### **TECHNICAL SPECIFICATIONS:**

Light output: 1.395 lm °K: 4000 Plum: 20,5W CRI: 80 Efficacy: 68 lm/w 3 MacAdam:

Type: СОВ Power Supply: 220-240V 50/60Hz

LED Lifetime: 50.000 L80 B10 (Ta=25°C) Gear: Electronic