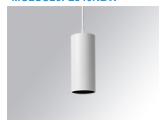

### MOODY G2 SUS 2000 NW FL BK/WH.

### Description:

Suspended downlight modeMOODY G2 SUS 2000 NW FL BK/WH. Lamp brand. Body made of white aluminium extrusion, with MFL polycarbonate reflector, and black trim ring, with high visual comfort (UGR <19). Model for COB LEDs with neutral white colour temperature and built-in electronic equipment. With IP20 degree of protection. Insulation class I.

Finish: Matte white RAL 9010

Weight: 640 g

Installation: Suspended