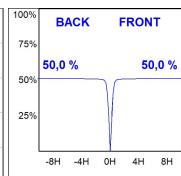

### **PHOTOMETRIC DATA:**

MO2SU20FL840NBW  $\eta$  = 100% Imax = 2095 cd/klm UTE: CIE: 98 100 100 100 100