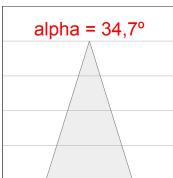

### **PHOTOMETRIC DATA:**

MO2SU20FL840NBW  $\eta$  = 100% Imax = 2095 cd/klm UTE: CIE: 98 100 100 100 100