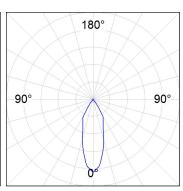

## **PHOTOMETRIC DATA:**

MO2SU20FL830NBW
η = 100%
Imax = 2095 cd/klm
UTE:
CIE: 98 100 100 100 100

Data according to regulations 2019/2020/EU and 2019/2015/EU