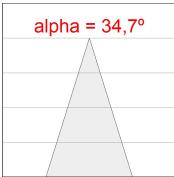

## **PHOTOMETRIC DATA:**

MO2SU20FL830NBW
η = 100%
Imax = 2095 cd/klm
UTE:
CIE: 98 100 100 100 100

Data according to regulations 2019/2020/EU and 2019/2015/EU