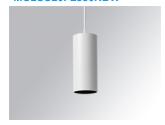

## MOODY G2 SUS 2000 WW FL BK/WH.

## Description:

Suspended downlight modeMOODY G2 SUS 2000 WW FL BK/WH. Lamp brand. Body made of white aluminium extrusion, with MFL polycarbonate reflector, and black trim ring, with high visual comfort (UGR <19).Model for COB LEDs with warm white colour temperature and built-in electronic equipment. With IP20 degree of protection. Insulation class I.

Finish: Matte white RAL 9010

Weight: 640 g

Installation: Suspended