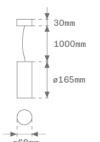

Finish: Matte white RAL 9010

Weight: 640 g

Installation: Suspended

## **TECHNICAL SPECIFICATIONS:**

 Light output:
 1.317 lm
 ⁰K :
 3000

 Plum:
 20,5W
 CRI :
 80

 Efficacy:
 64,2 lm/w
 MacAdam:
 3

**Type:** COB **Power Supply:** 220-240V 50/60Hz

LED Lifetime: 50.000 L80 B10 (Ta=25°C) Gear: Electronic