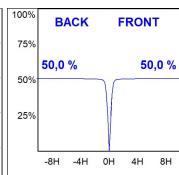

## **PHOTOMETRIC DATA:**

MO2SU20FL830NBW
η = 100%
Imax = 2095 cd/klm
UTE:
CIE: 98 100 100 100 100

Data according to regulations 2019/2020/EU and 2019/2015/EU