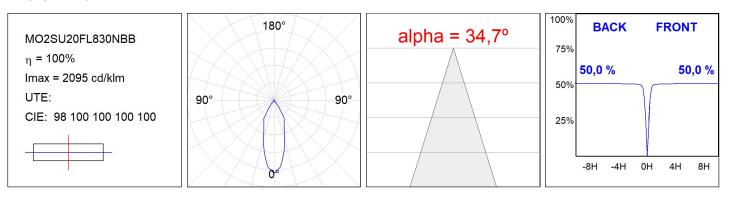

### **TECHNICAL SPECIFICATIONS:**

| Light output: | 1.317 lm                 | ⁰К:           | 3000             |
|---------------|--------------------------|---------------|------------------|
| Plum:         | 20,5W                    | CRI :         | 80               |
| Efficacy:     | 64,2 lm/w                | MacAdam:      | 3                |
| Туре:         | СОВ                      | Power Supply: | 220-240V 50/60Hz |
| LED Lifetime: | 50.000 L80 B10 (Ta=25°C) | Gear:         | Electronic       |
| Power:        | 18W                      |               |                  |

### Light output tolerance +/- 10%