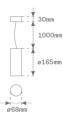

### **Product datasheet**

# MOODY

## MO2SU20FL830NBB



## MOODY G2 SUS 2000 WW FL BK/BK.

#### **Description:**

Suspended downlight modeMOODY G2 SUS 2000 WW FL BK/BK. Lamp brand. Body made of black aluminium extrusion, with MFL polycarbonate reflector, and black trim ring, with high visual comfort (UGR <19).Model for COB LEDs with warm white colour temperature and built-in electronic equipment. With IP20 degree of protection. Insulation class I.



Finish: Matte black RAL 9011 Weight: 640 g

Installation: Suspended

### **TECHNICAL SPECIFICATIONS:**

| Light output: | 1.317 lm                 | ⁰К:           | 3000             |
|---------------|--------------------------|---------------|------------------|
| Plum:         | 20,5W                    | CRI :         | 80               |
| Efficacy:     | 64,2 lm/w                | MacAdam:      | 3                |
| Туре:         | СОВ                      | Power Supply: | 220-240V 50/60Hz |
| LED Lifetime: | 50.000 L80 B10 (Ta=25°C) | Gear:         | Electronic       |
| Power:        | 18W                      |               |                  |

### Light output tolerance +/- 10%



# CUSTOM MADE OPTIONS:



LAMP reserves the right to change the technical specifications of the