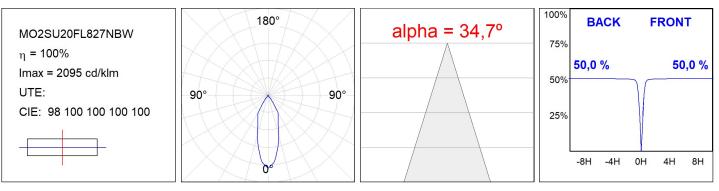

## MO2SU20FL827NBW

### **TECHNICAL SPECIFICATIONS:**

| Light output: | 1.291 lm                 | ⁰К:           | 2700             |
|---------------|--------------------------|---------------|------------------|
| Plum:         | 20,5W                    | CRI :         | 80               |
| Efficacy:     | 63 lm/w                  | MacAdam:      | 3                |
| Туре:         | СОВ                      | Power Supply: | 220-240V 50/60Hz |
| LED Lifetime: | 50.000 L80 B10 (Ta=25°C) | Gear:         | Electronic       |
| Power:        | 18W                      |               |                  |

#### Light output tolerance +/- 10%