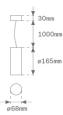

#### **Product datasheet**

# MOODY

## MO2SU20FL827NBW



### MOODY G2 SUS 2000 VWW FL BK/WH.

#### Description:

Suspended downlight modeMOODY G2 SUS 2000 VWW FL BK/WH. Lamp brand. Body made of white aluminium extrusion, with MFL polycarbonate reflector, and black trim ring, with high visual comfort (UGR <19).Model for COB LEDs with warm white colour temperature and built-in electronic equipment. With IP20 degree of protection. Insulation class I.



Finish: Matte white RAL 9010 Weight: 640 g

Installation: Suspended

### **TECHNICAL SPECIFICATIONS:**

| Light output: | 1.291 lm                 | ⁰К:           | 2700             |
|---------------|--------------------------|---------------|------------------|
| Plum:         | 20,5W                    | CRI :         | 80               |
| Efficacy:     | 63 lm/w                  | MacAdam:      | 3                |
| Туре:         | СОВ                      | Power Supply: | 220-240V 50/60Hz |
| LED Lifetime: | 50.000 L80 B10 (Ta=25°C) | Gear:         | Electronic       |
| Power:        | 18W                      |               |                  |

#### Light output tolerance +/- 10%



## CUSTOM MADE OPTIONS:



LAMP reserves the right to change the technical specifications of t