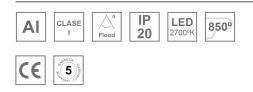

#### Description:

Suspended downlight modeMOODY G2 SUS 2000 VWW FL BK/WH. Lamp brand. Body made of white aluminium extrusion, with MFL polycarbonate reflector, and black trim ring, with high visual comfort (UGR <19).Model for COB LEDs with warm white colour temperature and built-in electronic equipment. With IP20 degree of protection. Insulation class I.

### **TECHNICAL SPECIFICATIONS:**

| Light output: | 1.291 lm                 | ⁰К:           | 2700             |
|---------------|--------------------------|---------------|------------------|
| Plum:         | 20,5W                    | CRI :         | 80               |
| Efficacy:     | 63 lm/w                  | MacAdam:      | 3                |
| Туре:         | СОВ                      | Power Supply: | 220-240V 50/60Hz |
| LED Lifetime: | 50.000 L80 B10 (Ta=25°C) | Gear:         | Electronic       |
| Power:        | 18W                      |               |                  |