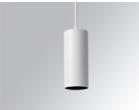

#### Description:

Suspended downlight modeMOODY G2 SUS 2000 VWW FL BK/WH. Lamp brand. Body made of white aluminium extrusion, with MFL polycarbonate reflector, and black trim ring, with high visual comfort (UGR <19).Model for COB LEDs with warm white colour temperature and built-in electronic equipment. With IP20 degree of protection. Insulation class I.