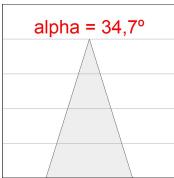

#### **PHOTOMETRIC DATA:**

MO2SU20FL827NBB  $\eta$  = 100% lmax = 2095 cd/klm UTE: CIE: 98 100 100 100 100

Data according to regulations 2019/2020/EU and 2019/2015/EU