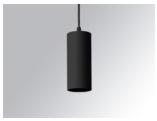

#### MOODY G2 SUS 2000 VWW FL BK/BK.

#### Description:

Suspended downlight modeMOODY G2 SUS 2000 VWW FL BK/BK. Lamp brand. Body made of black aluminium extrusion, with MFL polycarbonate reflector, and black trim ring, with high visual comfort (UGR <19). Model for COB LEDs with warm white colour temperature and built-in electronic equipment. With IP20 degree of protection. Insulation class I.

Finish: Matte black RAL 9011

Weight: 640 g

Installation: Suspended