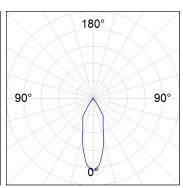

#### **PHOTOMETRIC DATA:**

MO2SU20FL827NBB  $\eta$  = 100% lmax = 2095 cd/klm UTE: CIE: 98 100 100 100 100

Data according to regulations 2019/2020/EU and 2019/2015/EU