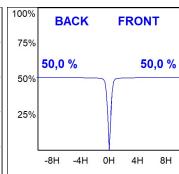

#### **PHOTOMETRIC DATA:**

MO2SU20FL827NBB  $\eta$  = 100% lmax = 2095 cd/klm UTE: CIE: 98 100 100 100 100

Data according to regulations 2019/2020/EU and 2019/2015/EU