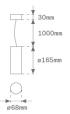

Finish: Matte black RAL 9011

Weight: 640 g

Installation: Suspended

#### **TECHNICAL SPECIFICATIONS:**

Light output: 1.291 lm °K: 2700 Plum: 20,5W CRI: 80 Efficacy: 63 lm/w 3 MacAdam:

Type: СОВ Power Supply: 220-240V 50/60Hz

LED Lifetime: 50.000 L80 B10 (Ta=25°C) Gear: Electronic