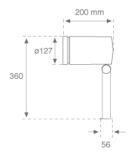

Finish: Texturised grey

Weight: 2.816 g

Installation: Surface

#### **TECHNICAL SPECIFICATIONS:**

 Light output:
 2.937 lm
 %K:
 4000

 Plum:
 33,5W
 CRI:
 80

 Efficacy:
 87,7 lm/w
 MacAdam:
 3

Type: HIGH POWER LED Power Supply: 220-240V 50/60Hz

LED Lifetime: 60.000 L90 B10 (Ta=25°C) Gear: Electronic