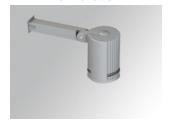

#### Description:

Outdoor spotlight model SHOT 120 BR 3800, LAMP brand. Made of lacquered aluminium injection with electro coating treatment and tempered glass, stainless steel screws and silicone joints. Model for LED HI-POWER, 4000K colour temperature, CRI 80 and control gear included. With Medium Flood optics. IP65, IK06 protection rating. Insulation class II. Lifetime: 60. 000 L90B10. BUG Rate: B0 U0 G0, ULOR: 0%. Available finishes: anthracite and textured grey

Finish: Texturised grey

Weight: 2.816 g

Installation: Surface