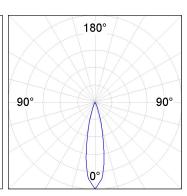

## PHOTOMETRIC DATA:

MN2BR40MF840NG  $\eta$  = 100% Imax = 4976 cd/klm UTE:

| alpha = 23,7° | H (m) | D (m) | Emax  | Emed  |
|---------------|-------|-------|-------|-------|
| $\wedge$      | 1     | 0,42  | 14557 | 10201 |
|               | 2     | 0,84  | 3639  | 2550  |
|               | 3     | 1,26  | 1617  | 1133  |
|               | 4     | 1,68  | 910   | 638   |