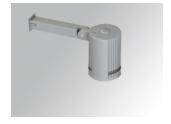

### Support

Product code:

MSAR1000A

Description:

SHOT 120 ACC. WALL ARM ANT.

Product code: MSAR1000G

Description:

SHOT 120 ACC. WALL ARM GR.