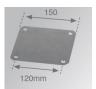

## **Assembly**

Product code:

MSFIC

SHOT 120 ACC. FIXATION POLE BASE

Product code:

MSFTSQG

SHOT 120 ACC. FIXATION PATTERN.

Product code: