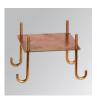

## **Assembly**

Product code:

MSFIC

SHOT 120 ACC. FIXATION POLE BASE

Product code:

MSFTSQG

SHOT 120 ACC. FIXATION PATTERN.

Product code:

### Support

Product code:

MSAR1000A

Description:

SHOT 120 ACC. WALL ARM ANT.

Product code: MSAR1000G

Description:

SHOT 120 ACC. WALL ARM GR.