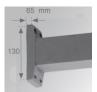

### Support

Product code:

MSAR1000A

Description:

SHOT 120 ACC. WALL ARM ANT.

Product code: MSAR1000G

Description:

SHOT 120 ACC. WALL ARM GR.