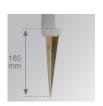

Product code: MSSPM

Description:

SHOT 120 BRACKET ACC. SPIKE.

Data according to regulations 2019/2020/EU and 2019/2015/EU