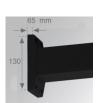

### Support

Product code:

MSAR1000A

Description:

SHOT 120 ACC. WALL ARM ANT.

Product code: MSAR1000G

Description:

SHOT 120 ACC. WALL ARM GR.