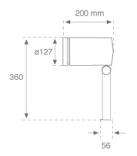

Finish: Texturised grey

Weight: 2.816 g

Installation: Surface

#### **TECHNICAL SPECIFICATIONS:**

Light output: 2.155 lm °K: 4000 Plum: 23W CRI: 80 Efficacy: 93,7 lm/w 3 MacAdam:

Type: HIGH POWER LED Power Supply: 220-240V 50/60Hz

LED Lifetime: 60.000 L90 B10 (Ta=25°C) Gear: Electronic