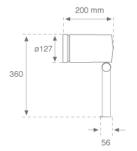

Finish: Textured anthracite

Weight: 2.792 g

Installation: Surface

## **TECHNICAL SPECIFICATIONS:**

Light output: 1.146 lm °K: 4000 Plum: 13,2W CRI: 80 Efficacy: 86,8 lm/w 3 MacAdam:

Type: HIGH POWER LED Power Supply: 220-240V 50/60Hz

LED Lifetime: 60.000 L90 B10 (Ta=25°C) Gear: Electronic