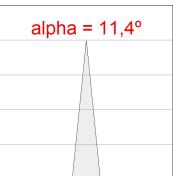

## **PHOTOMETRIC DATA:**

MN2BR15SP840NA  $\eta = 99\%$ Imax = 14454 cd/klm UTE: CIE: 102 100 100 100 99