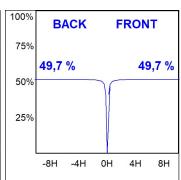

## **PHOTOMETRIC DATA:**

MN2BR15SP840NA  $\eta = 99\%$ Imax = 14454 cd/klm UTE: CIE: 102 100 100 100 99