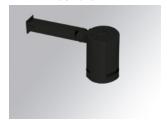

## Description:

Outdoor spotlight model SHOT 120 BR 1500, LAMP brand. Made of lacquered aluminium injection with electro coating treatment and tempered glass, stainless steel screws and silicone joints. Model for LED HI-POWER, 4000K colour temperature, CRI 80 and control gear included. With Spot optics. IP65, IK06 protection rating. Insulation class II. Lifetime: 60. 000 L90B10. BUG Rate: B0 U0 G0, ULOR: 0%. Available finishes: anthracite and textured grey

Finish: Textured anthracite

Weight: 2.792 g

Installation: Surface