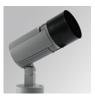

## **MINI SHOT LED**

## MN2BR15SP840NA

## **SHOT 120 G2 BR 1500 NW SP ANT.**

## Description:

Outdoor spotlight model SHOT 120 BR 1500, LAMP brand. Made of lacquered aluminium injection with electro coating treatment and tempered glass, stainless steel screws and silicone joints. Model for LED HI-POWER, 4000K colour temperature, CRI 80 and control gear included. With Spot optics. IP65, IK06 protection rating. Insulation class II. Lifetime: 60. 000 L90B10. BUG Rate: B0 U0 G0, ULOR: 0%. Available finishes: anthracite and textured grey

Finish: Textured anthracite

Weight: 2.792 g

Installation: Surface