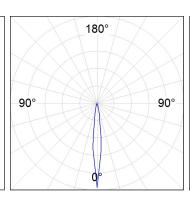

## **PHOTOMETRIC DATA:**

MN2BR15SP840NA  $\eta = 99\%$ Imax = 14454 cd/klm UTE: CIE: 102 100 100 100 99