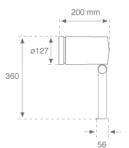

Finish: Texturised grey Weight: 2.792 g

Installation: Surface

### **TECHNICAL SPECIFICATIONS:**

| Light output: | 1.097 lm                 | ⁰К:           | 4000             |
|---------------|--------------------------|---------------|------------------|
| Plum:         | 13,2W                    | CRI :         | 80               |
| Efficacy:     | 83,1 lm/w                | MacAdam:      | 3                |
| Туре:         | HIGH POWER LED           | Power Supply: | 220-240V 50/60Hz |
| LED Lifetime: | 60.000 L90 B10 (Ta=25°C) | Gear:         | Electronic       |
| Power:        | 10W                      |               |                  |