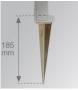

## ACCESORIES : Support

Product code: MSAR1000A

Description: SHOT 120 ACC. WALL ARM ANT.

Product code: MSAR1000G

Description: SHOT 120 ACC. WALL ARM GR.

Product code: MSSPM

**Description:** SHOT 120 BRACKET ACC. SPIKE.