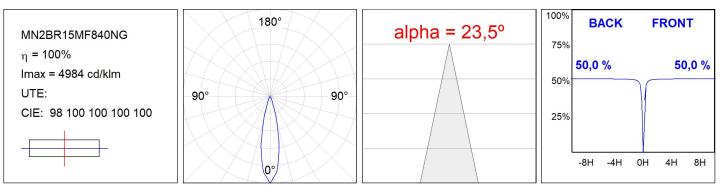

### **TECHNICAL SPECIFICATIONS:**

| Light output: | 1.097 lm                 | ⁰К:           | 4000             |
|---------------|--------------------------|---------------|------------------|
| Plum:         | 13,2W                    | CRI :         | 80               |
| Efficacy:     | 83,1 lm/w                | MacAdam:      | 3                |
| Туре:         | HIGH POWER LED           | Power Supply: | 220-240V 50/60Hz |
| LED Lifetime: | 60.000 L90 B10 (Ta=25°C) | Gear:         | Electronic       |
| Power:        | 10W                      |               |                  |

#### Light output tolerance +/- 10%