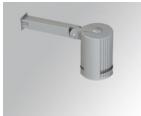

### **Description:**

Outdoor spotlight model SHOT 120 BR 1500, LAMP brand. Made of lacquered aluminium injection with electro coating treatment and tempered glass, stainless steel screws and silicone joints. Model for LED HI-POWER, 4000K colour temperature, CRI 80 and control gear included. With Medium Flood optics. IP65, IK06 protection rating. Insulation class II. Lifetime: 60. 000 L90B10. BUG Rate: B0 U0 G0, ULOR: 0%. Available finishes: anthracite and textured grey

Finish: Texturised grey Weight: 2.792 g

Installation: Surface