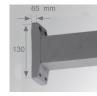

## ACCESORIES : Support

Product code: MSAR1000A

Description: SHOT 120 ACC. WALL ARM ANT.

Product code: MSAR1000G

Description: SHOT 120 ACC. WALL ARM GR.

Product code: MSSPM

**Description:** SHOT 120 BRACKET ACC. SPIKE.