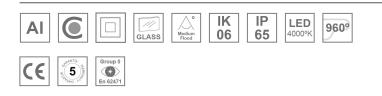

### **Description:**

Outdoor spotlight model SHOT 120 BR 1500, LAMP brand. Made of lacquered aluminium injection with electro coating treatment and tempered glass, stainless steel screws and silicone joints. Model for LED HI-POWER, 4000K colour temperature, CRI 80 and control gear included. With Medium Flood optics. IP65, IK06 protection rating. Insulation class II. Lifetime: 60. 000 L90B10. BUG Rate: B0 U0 G0, ULOR: 0%. Available finishes: anthracite and textured grey