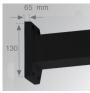

### Assembly

Product code: MSFIC

Description: SHOT 120 ACC. FIXATION POLE BASE

Product code: MSFTSQG

Description: SHOT 120 ACC. FIXATION PATTERN.

Worktitude for light

Product code: MSPO1000A

Product code: MSPO1000G