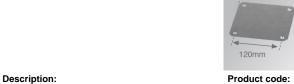

## **Assembly**

Product code:

MSFIC

Product code:

MSFTSQG

Description:

SHOT 120 ACC. FIXATION PATTERN.

Product code: