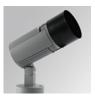

#### Description:

Outdoor spotlight model SHOT 120 BR 1500, LAMP brand. Made of lacquered aluminium injection with electro coating treatment and tempered glass, stainless steel screws and silicone joints. Model for LED HI-POWER, 3000K colour temperature, CRI 80 and control gear included. With Medium Flood optics. IP65, IK06 protection rating. Insulation class II. Lifetime: 60. 000 L90B10. BUG Rate: B0 U0 G0, ULOR: 0%. Available finishes: anthracite and textured grey