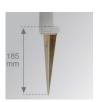

*





























Data according to regulations 2019/2020/EU and 2019/2015/EU

# **MINI SHOT LED**



MN2BR15MF830NG

SHOT 120 G2 BR 1500 WW MFL GR.

#### **PHOTOMETRIC DATA:**









#### **Product datasheet**

## **MINI SHOT LED**



## **ACCESORIES:**

## **Assembly**



Product code:

MSFIC



Product code:

MSFTSQG

Description:

SHOT 120 ACC. FIXATION PATTERN.



Product code:

MSPO1000A

Description:

SHOT 120 ACC. 1M POLE ANT.

SHOT 120 ACC. FIXATION POLE BASE



Product code: MSPO2500A

Description:

SHOT 120 ACC. 2,5M POLE ANT.



Product code:

Description:

MSPO2500G SHOT 120 ACC. 2,5M POLE GR.

# **ACCESORIES:**

## Support



Product code: MSAR1000A

Description:

SHOT 120 ACC. WALL ARM ANT.



Product code: MSAR1000G

Description:

SHOT 120 ACC. WALL ARM GR.



Product code:

MSSPM

Description:

SHOT 120 BRACKET ACC. SPIKE.

## **Product datasheet**

# **MINI SHOT LED**



ACCESORIES:

Optical



Product code:

Description:

MSSC134B SHOT 120 ACC. ANTIGLARE SCREEN.