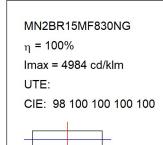

#### MN2BR15MF830NG

# **MINI SHOT LED**

MN2BR15MF830NG

SHOT 120 G2 BR 1500 WW MFL GR.

#### **PHOTOMETRIC DATA:**