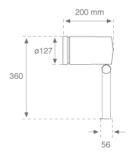

Finish: Texturised grey

Weight: 2.792 g

Installation: Surface

#### **TECHNICAL SPECIFICATIONS:**

Light output: 1.097 lm °K: 3000 Plum: 13,2W CRI: 80 Efficacy: 83,1 lm/w 3 MacAdam:

Type: HIGH POWER LED Power Supply: 220-240V 50/60Hz

LED Lifetime: 60.000 L90 B10 (Ta=25°C) Gear: Electronic