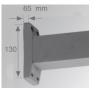

MSPO1000A

Description:

SHOT 120 ACC. 1M POLE ANT.

SHOT 120 ACC. FIXATION POLE BASE

Product code: MSPO2500A

Description:

SHOT 120 ACC. 2,5M POLE ANT.

Product code:

Description:

MSPO2500G SHOT 120 ACC. 2,5M POLE GR.