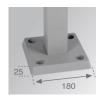

MSPO1000A

Description:

SHOT 120 ACC. 1M POLE ANT.

SHOT 120 ACC. FIXATION POLE BASE

Product code: MSPO2500A

Description:

SHOT 120 ACC. 2,5M POLE ANT.

Product code: