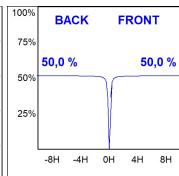

control gear included. With Medium Flood optics. IP65, IK06 protection rating. Insulation class II. Lifetime: 60. 000 L90B10. BUG Rate: B0 U0 G0, ULOR: 0%. Available finishes: anthracite and textured grey



Finish: Texturised grey

Weight: 2.792 g

Installation: Surface

#### **TECHNICAL SPECIFICATIONS:**

Light output: 1.097 lm °K: 3000 Plum: 13,2W CRI: 80 Efficacy: 83,1 lm/w 3 MacAdam:

Type: HIGH POWER LED Power Supply: 220-240V 50/60Hz

LED Lifetime: 60.000 L90 B10 (Ta=25°C) Gear: Electronic

10W Power:

### Light output tolerance +/- 10%



























## **CUSTOM MADE OPTIONS:**





























Data according to regulations 2019/2020/EU and 2019/2015/EU

# **MINI SHOT LED**



MN2BR15MF830NG

SHOT 120 G2 BR 1500 WW MFL GR.

#### **PHOTOMETRIC DATA:**









#### **Product datasheet**

## **MINI SHOT LED**



## **ACCESORIES:**

## **Assembly**



Product code:

MSFIC



Product code:

MSFTSQG

Description:

SHOT 120 ACC. FIXATION PATTERN.



Product code:

MSPO1000A

Description:

SHOT 120 ACC. 1M POLE ANT.

SHOT 120 ACC. FIXATION POLE BASE



Product code: MSPO2500A

Description:

SHOT 120 ACC. 2,5M POLE ANT.



Product code:

Description:

MSPO2500G SHOT 120 ACC. 2,5M POLE GR.

# **ACCESORIES:**

## Support



Product code: MSAR1000A

Description:

SHOT 120 ACC. WALL ARM ANT.



Product code: MSAR1000G

Description:

SHOT 120 ACC. WALL ARM GR.



Product code:

MSSPM

Description:

SHOT 120 BRACKET ACC. SPIKE.

## **Product datasheet**

# **MINI SHOT LED**



ACCESORIES:

Optical



Product code:

Description:

MSSC134B SHOT 120 ACC. ANTI