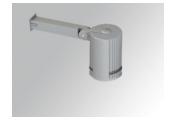

## Support

Product code: MSAR1000A

Description:

SHOT 120 ACC. WALL ARM ANT.

Product code: MSAR1000G

Description:

SHOT 120 ACC. WALL ARM GR.

Product code: