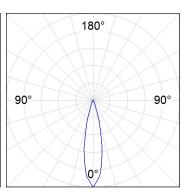

and control gear included. With Medium Flood optics. IP65, IK06 protection rating. Insulation class II. Lifetime: 60. 000 L90B10. BUG Rate: B0 U0 G0, ULOR: 0%. Available finishes: anthracite and textured grey



Finish: Texturised grey

Weight: 2.792 g

Installation: Surface

#### **TECHNICAL SPECIFICATIONS:**

Light output: 1.097 lm °K: 3000 Plum: 13,2W CRI: 80 Efficacy: 83,1 lm/w 3 MacAdam:

Type: HIGH POWER LED Power Supply: 220-240V 50/60Hz

LED Lifetime: 60.000 L90 B10 (Ta=25°C) Gear: Electronic

10W Power:

### Light output tolerance +/- 10%



























## **CUSTOM MADE OPTIONS:**





























Data according to regulations 2019/2020/EU and 2019/2015/EU

# **MINI SHOT LED**



MN2BR15MF830NG

SHOT 120 G2 BR 1500 WW MFL GR.

#### **PHOTOMETRIC DATA:**









#### **Product datasheet**

## **MINI SHOT LED**



## **ACCESORIES:**

## **Assembly**



Product code:

MSFIC



Product code:

MSFTSQG

Description:

SHOT 120 ACC. FIXATION PATTERN.



Product code:

MSPO1000A

Description:

SHOT 120 ACC. 1M POLE ANT.

SHOT 120 ACC. FIXATION POLE BASE



Product code: MSPO2500A

Description:

SHOT 120 ACC. 2,5M POLE ANT.



Product code:

Description:

MSPO2500G SHOT 120 ACC. 2,5M POLE GR.

# **ACCESORIES:**

## Support



Product code: MSAR1000A

Description:

SHOT 120 ACC. WALL ARM ANT.



Product code: MSAR1000G

Description:

SHOT 120 ACC. WALL ARM GR.



Product code:

MSSPM

Description:

SHOT 120 BRACKET ACC. SPIKE.

## **Product datasheet**

# **MINI SHOT LED**



ACCESORIES:

Optical



Product code:

Description:

MSSC134B SHOT 120 ACC.