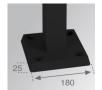

MSPO1000A

Description:

SHOT 120 ACC. 1M POLE ANT.

SHOT 120 ACC. FIXATION POLE BASE

Product code: MSPO2500A

Description:

SHOT 120 ACC. 2,5M POLE ANT.

Product code:

Description:

MSPO2500G SHOT 120 ACC. 2,5M POLE GR.