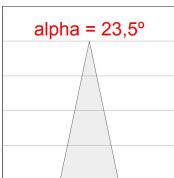

d control gear included. With Medium Flood optics. IP65, IK06 protection rating. Insulation class II. Lifetime: 60. 000 L90B10. BUG Rate: B0 U0 G0, ULOR: 0%. Available finishes: anthracite and textured grey



Finish: Texturised grey

Weight: 2.792 g

Installation: Surface

#### **TECHNICAL SPECIFICATIONS:**

Light output: 1.097 lm °K: 3000 Plum: 13,2W CRI: 80 Efficacy: 83,1 lm/w 3 MacAdam:

Type: HIGH POWER LED Power Supply: 220-240V 50/60Hz

LED Lifetime: 60.000 L90 B10 (Ta=25°C) Gear: Electronic

10W Power:

### Light output tolerance +/- 10%



























## **CUSTOM MADE OPTIONS:**





























Data according to regulations 2019/2020/EU and 2019/2015/EU

# **MINI SHOT LED**



MN2BR15MF830NG

SHOT 120 G2 BR 1500 WW MFL GR.

#### **PHOTOMETRIC DATA:**









#### **Product datasheet**

## **MINI SHOT LED**



## **ACCESORIES:**

## **Assembly**



Product code:

MSFIC



Product code:

MSFTSQG

Description:

SHOT 120 ACC. FIXATION PATTERN.



Product code:

MSPO1000A

Description:

SHOT 120 ACC. 1M POLE ANT.

SHOT 120 ACC. FIXATION POLE BASE



Product code: MSPO2500A

Description:

SHOT 120 ACC. 2,5M POLE ANT.



Product code:

Description:

MSPO2500G SHOT 120 ACC. 2,5M POLE GR.

# **ACCESORIES:**

## Support



Product code: MSAR1000A

Description:

SHOT 120 ACC. WALL ARM ANT.



Product code: MSAR1000G

Description:

SHOT 120 ACC. WALL ARM GR.



Product code:

MSSPM

Description:

SHOT 120 BRACKET ACC. SPIKE.

## **Product datasheet**

# **MINI SHOT LED**



ACCESORIES:

Optical



Product code:

Description:

MSSC134B SHOT 120 ACC. AN