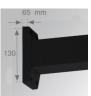

## **Assembly**

Product code:

MSFIC

Product code:

MSFTSQG

Description:

SHOT 120 ACC. FIXATION PATTERN.

Product code: