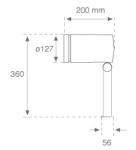

Finish: Textured anthracite

Weight: 2.792 g

Installation: Surface

#### **TECHNICAL SPECIFICATIONS:**

Light output: 1.097 lm °K: 3000 Plum: 13,2W CRI: 80 Efficacy: 83,1 lm/w 3 MacAdam:

Type: HIGH POWER LED Power Supply: 220-240V 50/60Hz

LED Lifetime: 60.000 L90 B10 (Ta=25°C) Gear: Electronic