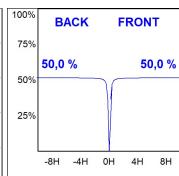

luded. With Medium Flood optics. IP65, IK06 protection rating. Insulation class II. Lifetime: 60. 000 L90B10. BUG Rate: B0 U0 G0, ULOR: 0%. Available finishes: anthracite and textured grey



Finish: Textured anthracite

Weight: 2.792 g

Installation: Surface

#### **TECHNICAL SPECIFICATIONS:**

Light output: 1.097 lm °K: 3000 Plum: 13,2W CRI: 80 Efficacy: 83,1 lm/w 3 MacAdam:

Type: HIGH POWER LED Power Supply: 220-240V 50/60Hz

LED Lifetime: 60.000 L90 B10 (Ta=25°C) Gear: Electronic

10W Power:

### Light output tolerance +/- 10%



































# **CUSTOM MADE OPTIONS:**









Data according to regulations 2019/2020/EU and 2019/2015/EU





















# **MINI SHOT LED**



MN2BR15MF830NA

**SHOT 120 G2 BR 1500 WW MFL ANT.** 

### **PHOTOMETRIC DATA:**









#### **Product datasheet**

## **MINI SHOT LED**



# **ACCESORIES:**

## **Assembly**



Product code:

MSFIC



Product code:

MSFTSQG

Description:

SHOT 120 ACC. FIXATION PATTERN.



Product code:

MSPO1000A

Description:

SHOT 120 ACC. 1M POLE ANT.

SHOT 120 ACC. FIXATION POLE BASE



Product code: MSPO2500A

Description:

SHOT 120 ACC. 2,5M POLE ANT.



Product code:

Description:

MSPO2500G SHOT 120 ACC. 2,5M POLE GR.

# **ACCESORIES:**

## Support



Product code: MSAR1000A

Description:

SHOT 120 ACC. WALL ARM ANT.



Product code: MSAR1000G

Description:

SHOT 120 ACC. WALL ARM GR.



Product code:

MSSPM

Description:

SHOT 120 BRACKET ACC. SPIKE.

## **Product datasheet**

# **MINI SHOT LED**



ACCESORIES:

Optical



Product code:

Description:

MSSC134B SHOT 120 ACC. ANTIG