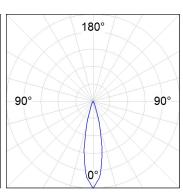

included. With Medium Flood optics. IP65, IK06 protection rating. Insulation class II. Lifetime: 60. 000 L90B10. BUG Rate: B0 U0 G0, ULOR: 0%. Available finishes: anthracite and textured grey



Finish: Textured anthracite

Weight: 2.792 g

Installation: Surface

#### **TECHNICAL SPECIFICATIONS:**

Light output: 1.097 lm °K: 3000 Plum: 13,2W CRI: 80 Efficacy: 83,1 lm/w 3 MacAdam:

Type: HIGH POWER LED Power Supply: 220-240V 50/60Hz

LED Lifetime: 60.000 L90 B10 (Ta=25°C) Gear: Electronic

10W Power:

### Light output tolerance +/- 10%



































# **CUSTOM MADE OPTIONS:**









Data according to regulations 2019/2020/EU and 2019/2015/EU





















# **MINI SHOT LED**



MN2BR15MF830NA

**SHOT 120 G2 BR 1500 WW MFL ANT.** 

### **PHOTOMETRIC DATA:**









#### **Product datasheet**

## **MINI SHOT LED**



# **ACCESORIES:**

## **Assembly**



Product code:

MSFIC



Product code:

MSFTSQG

Description:

SHOT 120 ACC. FIXATION PATTERN.



Product code:

MSPO1000A

Description:

SHOT 120 ACC. 1M POLE ANT.

SHOT 120 ACC. FIXATION POLE BASE



Product code: MSPO2500A

Description:

SHOT 120 ACC. 2,5M POLE ANT.



Product code:

Description:

MSPO2500G SHOT 120 ACC. 2,5M POLE GR.

# **ACCESORIES:**

## Support



Product code: MSAR1000A

Description:

SHOT 120 ACC. WALL ARM ANT.



Product code: MSAR1000G

Description:

SHOT 120 ACC. WALL ARM GR.



Product code:

MSSPM

Description:

SHOT 120 BRACKET ACC. SPIKE.

## **Product datasheet**

# **MINI SHOT LED**



ACCESORIES:

Optical



Product code:

Description:

MSSC134B SHOT 120 ACC. A