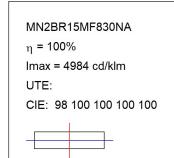

#### MN2BR15MF830NA

#### **TECHNICAL SPECIFICATIONS:**

Light output: 1.097 lm °K: 3000 Plum: 13,2W CRI: 80 Efficacy: 83,1 lm/w 3 MacAdam:

Type: HIGH POWER LED Power Supply: 220-240V 50/60Hz

LED Lifetime: 60.000 L90 B10 (Ta=25°C) Gear: Electronic