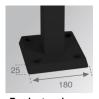

MSPO1000A

Description:

SHOT 120 ACC. 1M POLE ANT.

SHOT 120 ACC. FIXATION POLE BASE

Product code: MSPO2500A

Description:

SHOT 120 ACC. 2,5M POLE ANT.

Product code: