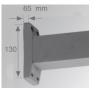

## Support

Product code: MSAR1000A

Description:

SHOT 120 ACC. WALL ARM ANT.

Product code: MSAR1000G

Description:

SHOT 120 ACC. WALL ARM GR.

Product code: