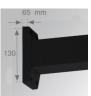

## Support

Product code: MSAR1000A

Description:

SHOT 120 ACC. WALL ARM ANT.

Product code: MSAR1000G

Description:

SHOT 120 ACC. WALL ARM GR.

Product code: