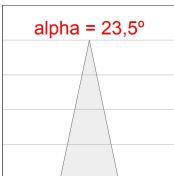

ncluded. With Medium Flood optics. IP65, IK06 protection rating. Insulation class II. Lifetime: 60. 000 L90B10. BUG Rate: B0 U0 G0, ULOR: 0%. Available finishes: anthracite and textured grey



Finish: Textured anthracite

Weight: 2.792 g

Installation: Surface

#### **TECHNICAL SPECIFICATIONS:**

Light output: 1.097 lm °K: 3000 Plum: 13,2W CRI: 80 Efficacy: 83,1 lm/w 3 MacAdam:

Type: HIGH POWER LED Power Supply: 220-240V 50/60Hz

LED Lifetime: 60.000 L90 B10 (Ta=25°C) Gear: Electronic

10W Power:

### Light output tolerance +/- 10%



































# **CUSTOM MADE OPTIONS:**









Data according to regulations 2019/2020/EU and 2019/2015/EU





















# **MINI SHOT LED**



MN2BR15MF830NA

**SHOT 120 G2 BR 1500 WW MFL ANT.** 

### **PHOTOMETRIC DATA:**









#### **Product datasheet**

## **MINI SHOT LED**



# **ACCESORIES:**

## **Assembly**



Product code:

MSFIC



Product code:

MSFTSQG

Description:

SHOT 120 ACC. FIXATION PATTERN.



Product code:

MSPO1000A

Description:

SHOT 120 ACC. 1M POLE ANT.

SHOT 120 ACC. FIXATION POLE BASE



Product code: MSPO2500A

Description:

SHOT 120 ACC. 2,5M POLE ANT.



Product code:

Description:

MSPO2500G SHOT 120 ACC. 2,5M POLE GR.

# **ACCESORIES:**

## Support



Product code: MSAR1000A

Description:

SHOT 120 ACC. WALL ARM ANT.



Product code: MSAR1000G

Description:

SHOT 120 ACC. WALL ARM GR.



Product code:

MSSPM

Description:

SHOT 120 BRACKET ACC. SPIKE.

## **Product datasheet**

# **MINI SHOT LED**



ACCESORIES:

Optical



Product code:

Description:

MSSC134B SHOT 120 ACC. ANT