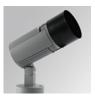

#### **MINI SHOT LED**

#### MN2BR15MF830NA

#### **SHOT 120 G2 BR 1500 WW MFL ANT.**

#### Description:

Outdoor spotlight model SHOT 120 BR 1500, LAMP brand. Made of lacquered aluminium injection with electro coating treatment and tempered glass, stainless steel screws and silicone joints. Model for LED HI-POWER, 3000K colour temperature, CRI 80 and control gear included. With Medium Flood optics. IP65, IK06 protection rating. Insulation class II. Lifetime: 60. 000 L90B10. BUG Rate: B0 U0 G0, ULOR: 0%. Available finishes: anthracite and textured grey

Finish: Textured anthracite

Weight: 2.792 g

Installation: Surface