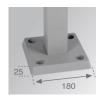

## **Assembly**

Product code:

MSFIC

Product code:

MSFTSQG

Description:

SHOT 120 ACC. FIXATION PATTERN.

Product code:

MSPO1000A

Description:

SHOT 120 ACC. 1M POLE ANT.

SHOT 120 ACC. FIXATION POLE BASE

Product code: MSPO2500A

Description:

SHOT 120 ACC. 2,5M POLE ANT.

Product code: