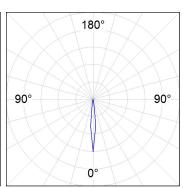

### **PHOTOMETRIC DATA:**

MN2BJ40SP830NG η = 99% Imax = 15011 cd/klm UTE: CIE: 103 100 100 100 99