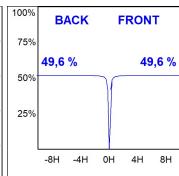

### **PHOTOMETRIC DATA:**

MN2BJ40SP830NG η = 99% Imax = 15011 cd/klm UTE: CIE: 103 100 100 100 99