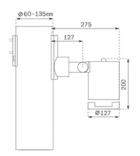

### Description:

Outdoor spotlight model SHOT 120 3800 WW SP, LAMP brand, for installation in columns of ø60-127. Made of texturised gris lacquered aluminium injection with electro coating treatment and tempered glass, stainless steel screws and silicone joints. Model for LED HI-POWER, 3000K colour temperature, CRI 80 and control gear included. With Spot optics. IP65, IK06 protection rating. Insulation class II. Lifetime: 60. 000 L90B10. BUG Rate: B0 U0 G0, ULOR: 0%. Available finishes: anthracite and textured grey.

Finish: Texturised grey

Weight: 2.816 g

Installation: Surface

### **TECHNICAL SPECIFICATIONS:**

 Light output:
 3.032 lm
 % :
 3000

 Plum:
 33,5W
 CRI :
 80

 Efficacy:
 90,5 lm/w
 MacAdam:
 3

Type: HIGH POWER LED Power Supply: 220-240V 50/60Hz

LED Lifetime: 60.000 L90 B10 (Ta=25°C) Gear: Electronic