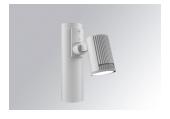

### Description:

Outdoor spotlight model SHOT 120 3800 WW SP, LAMP brand, for installation in columns of ø60-127. Made of texturised gris lacquered aluminium injection with electro coating treatment and tempered glass, stainless steel screws and silicone joints. Model for LED HI-POWER, 3000K colour temperature, CRI 80 and control gear included. With Spot optics. IP65, IK06 protection rating. Insulation class II. Lifetime: 60. 000 L90B10. BUG Rate: B0 U0 G0, ULOR: 0%. Available finishes: anthracite and textured grey.

Finish: Texturised grey

Weight: 2.816 g

Installation: Surface