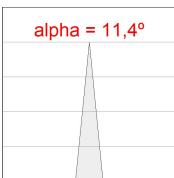

### **PHOTOMETRIC DATA:**

MN2BJ40SP830NG η = 99% Imax = 15011 cd/klm UTE: CIE: 103 100 100 100 99