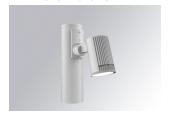

# Description:

Outdoor spotlight model SHOT 120 3800 NW MFL, LAMP brand, for installation in columns of ø60-127. Made of texturised gris lacquered aluminium injection with electro coating treatment and tempered glass, stainless steel screws and silicone joints. Model for LED HI-POWER, 4000K colour temperature, CRI 80 and control gear included. With Medium Flood optics. IP65, IK06 protection rating. Insulation class II. Lifetime: 60. 000 L90B10. BUG Rate: B0 U0 G0, ULOR: 0%. Available finishes: anthracite and textured grey.

Finish: Texturised grey

Weight: 2.816 g

Installation: Surface