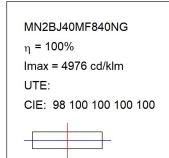

# **TECHNICAL SPECIFICATIONS:**

Light output: 2.937 Im °K: 4000 Plum: 33,5W CRI: 80 Efficacy: 87,7 lm/w 3 MacAdam:

Type: HIGH POWER LED Power Supply: 220-240V 50/60Hz

LED Lifetime: 60.000 L90 B10 (Ta=25°C) Gear: Electronic

30W Power:

### Light output tolerance +/- 10%