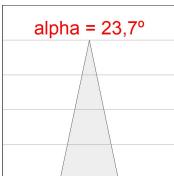

e joints. Model for LED HI-POWER, 4000K colour temperature, CRI 80 and control gear included. With Medium Flood optics. IP65, IK06 protection rating. Insulation class II. Lifetime: 60. 000 L90B10. BUG Rate: B0 U0 G0, ULOR: 0%. Available finishes: anthracite and textured grey.



Finish: Texturised grey

Weight: 2.816 g

Installation: Surface

# **TECHNICAL SPECIFICATIONS:**

Light output: 2.937 Im °K: 4000 Plum: 33,5W CRI: 80 Efficacy: 87,7 lm/w 3 MacAdam:

Type: HIGH POWER LED Power Supply: 220-240V 50/60Hz

LED Lifetime: 60.000 L90 B10 (Ta=25°C) Gear: Electronic

30W Power:

### Light output tolerance +/- 10%

























# **CUSTOM MADE OPTIONS:**





























# **MINI SHOT LED**



MN2BJ40MF840NG

SHOT 120 G2 BJ 3800 NW MFL GR.

# **PHOTOMETRIC DATA:**









# **Product datasheet**

# **MINI SHOT LED**



ACCESORIES:

Optical



Product code:

Description:

MSSC134B SHOT 120 ACC. ANTIGLARE SCREEN.