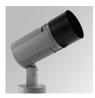

# Description:

Outdoor spotlight model SHOT 120 3800 NW MFL, LAMP brand, for installation in columns of ø60-127. Made of texturised gris lacquered aluminium injection with electro coating treatment and tempered glass, stainless steel screws and silicone joints. Model for LED HI-POWER, 4000K colour temperature, CRI 80 and control gear included. With Medium Flood optics. IP65, IK06 protection rating. Insulation class II. Lifetime: 60. 000 L90B10. BUG Rate: B0 U0 G0, ULOR: 0%. Available finishes: anthracite and textured grey.

Finish: Texturised grey

Weight: 2.816 g

Installation: Surface