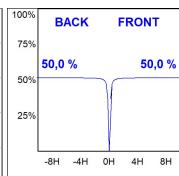

joints. Model for LED HI-POWER, 4000K colour temperature, CRI 80 and control gear included. With Medium Flood optics. IP65, IK06 protection rating. Insulation class II. Lifetime: 60. 000 L90B10. BUG Rate: B0 U0 G0, ULOR: 0%. Available finishes: anthracite and textured grey.



Finish: Texturised grey

Weight: 2.816 g

Installation: Surface

# **TECHNICAL SPECIFICATIONS:**

Light output: 2.937 Im °K: 4000 Plum: 33,5W CRI: 80 Efficacy: 87,7 lm/w 3 MacAdam:

Type: HIGH POWER LED Power Supply: 220-240V 50/60Hz

LED Lifetime: 60.000 L90 B10 (Ta=25°C) Gear: Electronic

30W Power:

### Light output tolerance +/- 10%

























# **CUSTOM MADE OPTIONS:**





























# **MINI SHOT LED**



MN2BJ40MF840NG

SHOT 120 G2 BJ 3800 NW MFL GR.

# **PHOTOMETRIC DATA:**









# **Product datasheet**

# **MINI SHOT LED**



ACCESORIES:

Optical



Product code:

Description:

MSSC134B SHOT 120 ACC. ANTIGLARE SCREEN.