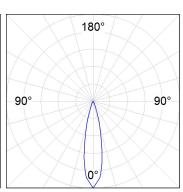

one joints. Model for LED HI-POWER, 4000K colour temperature, CRI 80 and control gear included. With Medium Flood optics. IP65, IK06 protection rating. Insulation class II. Lifetime: 60. 000 L90B10. BUG Rate: B0 U0 G0, ULOR: 0%. Available finishes: anthracite and textured grey.



Finish: Texturised grey

Weight: 2.816 g

Installation: Surface

# **TECHNICAL SPECIFICATIONS:**

Light output: 2.937 Im °K: 4000 Plum: 33,5W CRI: 80 Efficacy: 87,7 lm/w 3 MacAdam:

Type: HIGH POWER LED Power Supply: 220-240V 50/60Hz

LED Lifetime: 60.000 L90 B10 (Ta=25°C) Gear: Electronic

30W Power:

### Light output tolerance +/- 10%

























# **CUSTOM MADE OPTIONS:**





























# **MINI SHOT LED**



MN2BJ40MF840NG

SHOT 120 G2 BJ 3800 NW MFL GR.

# **PHOTOMETRIC DATA:**









# **Product datasheet**

# **MINI SHOT LED**



ACCESORIES:

Optical



Product code:

Description:

MSSC134B SHOT 120 ACC. ANTIGLARE SCREEN.