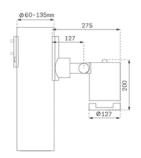

# Description:

Outdoor spotlight model SHOT 120 3800 NW MFL, LAMP brand, for installation in columns of ø60-127. Made of texturised gris lacquered aluminium injection with electro coating treatment and tempered glass, stainless steel screws and silicone joints. Model for LED HI-POWER, 4000K colour temperature, CRI 80 and control gear included. With Medium Flood optics. IP65, IK06 protection rating. Insulation class II. Lifetime: 60. 000 L90B10. BUG Rate: B0 U0 G0, ULOR: 0%. Available finishes: anthracite and textured grey.

Finish: Texturised grey

Weight: 2.816 g

Installation: Surface

# **TECHNICAL SPECIFICATIONS:**

Light output: 2.937 Im °K: 4000 Plum: 33,5W CRI: 80 Efficacy: 87,7 lm/w 3 MacAdam:

Type: HIGH POWER LED Power Supply: 220-240V 50/60Hz

LED Lifetime: 60.000 L90 B10 (Ta=25°C) Gear: Electronic