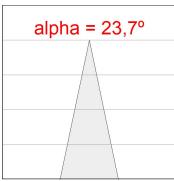

I-POWER, 4000K colour temperature, CRI 80 and control gear included. With Medium Flood optics. IP65, IK06 protection rating. Insulation class II. Lifetime: 60. 000 L90B10. BUG Rate: B0 U0 G0, ULOR: 0%. Available finishes: anthracite and textured grey.



Finish: Textured anthracite

Weight: 2.816 g

Installation: Surface

#### **TECHNICAL SPECIFICATIONS:**

Light output: 2.937 lm °K: 4000 Plum: 33,5W CRI: 80 Efficacy: 87,7 lm/w 3 MacAdam:

Type: HIGH POWER LED Power Supply: 220-240V 50/60Hz

LED Lifetime: 60.000 L90 B10 (Ta=25°C) Gear: Electronic

30W Power:

#### Light output tolerance +/- 10%





































# **CUSTOM MADE OPTIONS:**





























## **MINI SHOT LED**



MN2BJ40MF840NA

SHOT 120 G2 BJ 3800 NW MFL ANT.

#### **PHOTOMETRIC DATA:**









### **Product datasheet**

## **MINI SHOT LED**



ACCESORIES:

Optical



Product code:

Description:

MSSC134B SHOT 120 ACC. ANTIGLARE SCREEN.