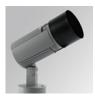

#### **MINI SHOT LED**

#### MN2BJ40MF840NA

#### SHOT 120 G2 BJ 3800 NW MFL ANT.

#### Description:

Outdoor spotlight model SHOT 120 3800 NW MFL, LAMP brand, for installation in columns of ø60-127. Made of lacquered aluminium injection with electro coating treatment and tempered glass, stainless steel screws and silicone joints. Model for LED HI-POWER, 4000K colour temperature, CRI 80 and control gear included. With Medium Flood optics. IP65, IK06 protection rating. Insulation class II. Lifetime: 60. 000 L90B10. BUG Rate: B0 U0 G0, ULOR: 0%. Available finishes: anthracite and textured grey.