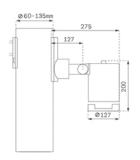

#### Description:

Outdoor spotlight model SHOT 120 3800 NW MFL, LAMP brand, for installation in columns of ø60-127. Made of lacquered aluminium injection with electro coating treatment and tempered glass, stainless steel screws and silicone joints. Model for LED HI-POWER, 4000K colour temperature, CRI 80 and control gear included. With Medium Flood optics. IP65, IK06 protection rating. Insulation class II. Lifetime: 60. 000 L90B10. BUG Rate: B0 U0 G0, ULOR: 0%. Available finishes: anthracite and textured grey.

Finish: Textured anthracite

Weight: 2.816 g

Installation: Surface

#### **TECHNICAL SPECIFICATIONS:**

Light output: 2.937 lm °K: 4000 Plum: 33,5W CRI: 80 Efficacy: 87,7 lm/w 3 MacAdam:

Type: HIGH POWER LED Power Supply: 220-240V 50/60Hz

LED Lifetime: 60.000 L90 B10 (Ta=25°C) Gear: Electronic