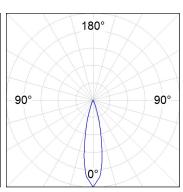

HI-POWER, 4000K colour temperature, CRI 80 and control gear included. With Medium Flood optics. IP65, IK06 protection rating. Insulation class II. Lifetime: 60. 000 L90B10. BUG Rate: B0 U0 G0, ULOR: 0%. Available finishes: anthracite and textured grey.



Finish: Textured anthracite

Weight: 2.816 g

Installation: Surface

#### **TECHNICAL SPECIFICATIONS:**

Light output: 2.937 lm °K: 4000 Plum: 33,5W CRI: 80 Efficacy: 87,7 lm/w 3 MacAdam:

Type: HIGH POWER LED Power Supply: 220-240V 50/60Hz

LED Lifetime: 60.000 L90 B10 (Ta=25°C) Gear: Electronic

30W Power:

#### Light output tolerance +/- 10%





































# **CUSTOM MADE OPTIONS:**





























## **MINI SHOT LED**



MN2BJ40MF840NA

SHOT 120 G2 BJ 3800 NW MFL ANT.

#### **PHOTOMETRIC DATA:**









### **Product datasheet**

## **MINI SHOT LED**



ACCESORIES:

Optical



Product code:

Description:

MSSC134B SHOT 120 ACC. ANTIGLARE SCREEN.