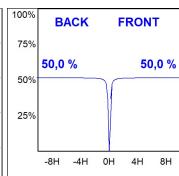

POWER, 4000K colour temperature, CRI 80 and control gear included. With Medium Flood optics. IP65, IK06 protection rating. Insulation class II. Lifetime: 60. 000 L90B10. BUG Rate: B0 U0 G0, ULOR: 0%. Available finishes: anthracite and textured grey.



Finish: Textured anthracite

Weight: 2.816 g

Installation: Surface

#### **TECHNICAL SPECIFICATIONS:**

Light output: 2.937 lm °K: 4000 Plum: 33,5W CRI: 80 Efficacy: 87,7 lm/w 3 MacAdam:

Type: HIGH POWER LED Power Supply: 220-240V 50/60Hz

LED Lifetime: 60.000 L90 B10 (Ta=25°C) Gear: Electronic

30W Power:

#### Light output tolerance +/- 10%





































# **CUSTOM MADE OPTIONS:**





























## **MINI SHOT LED**



MN2BJ40MF840NA

SHOT 120 G2 BJ 3800 NW MFL ANT.

#### **PHOTOMETRIC DATA:**









### **Product datasheet**

## **MINI SHOT LED**



ACCESORIES:

Optical



Product code:

Description:

MSSC134B SHOT 120 ACC. ANTIGLARE SCREEN.