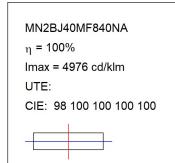

#### MN2BJ40MF840NA

#### **TECHNICAL SPECIFICATIONS:**

Light output: 2.937 lm °K: 4000 Plum: 33,5W CRI: 80 Efficacy: 87,7 lm/w 3 MacAdam:

Type: HIGH POWER LED Power Supply: 220-240V 50/60Hz

LED Lifetime: 60.000 L90 B10 (Ta=25°C) Gear: Electronic

#### Light output tolerance +/- 10%