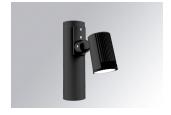

#### **MINI SHOT LED**

#### MN2BJ40MF840NA

#### SHOT 120 G2 BJ 3800 NW MFL ANT.

#### Description:

Outdoor spotlight model SHOT 120 3800 NW MFL, LAMP brand, for installation in columns of ø60-127. Made of lacquered aluminium injection with electro coating treatment and tempered glass, stainless steel screws and silicone joints. Model for LED HI-POWER, 4000K colour temperature, CRI 80 and control gear included. With Medium Flood optics. IP65, IK06 protection rating. Insulation class II. Lifetime: 60. 000 L90B10. BUG Rate: B0 U0 G0, ULOR: 0%. Available finishes: anthracite and textured grey.

Finish: Textured anthracite

Weight: 2.816 g

Installation: Surface