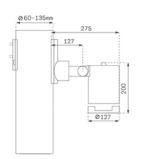

# Description:

Outdoor spotlight model SHOT 120 3800 WW MFL, LAMP brand, for installation in columns of ø60-127. Made of texturised gris lacquered aluminium injection with electro coating treatment and tempered glass, stainless steel screws and silicone joints. Model for LED HI-POWER, 3000K colour temperature, CRI 80 and control gear included. With Medium Flood optics. IP65, IK06 protection rating. Insulation class II. Lifetime: 60. 000 L90B10. BUG Rate: B0 U0 G0, ULOR: 0%. Available finishes: anthracite and textured grey.

Finish: Texturised grey

Weight: 2.816 g

Installation: Surface