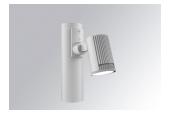

# Description:

Outdoor spotlight model SHOT 120 3800 WW MFL, LAMP brand, for installation in columns of ø60-127. Made of texturised gris lacquered aluminium injection with electro coating treatment and tempered glass, stainless steel screws and silicone joints. Model for LED HI-POWER, 3000K colour temperature, CRI 80 and control gear included. With Medium Flood optics. IP65, IK06 protection rating. Insulation class II. Lifetime: 60. 000 L90B10. BUG Rate: B0 U0 G0, ULOR: 0%. Available finishes: anthracite and textured grey.

Finish: Texturised grey

Weight: 2.816 g

Installation: Surface