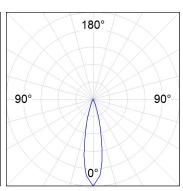

# **PHOTOMETRIC DATA:**

MN2BJ40MF830NG  $\eta$  = 100% Imax = 4976 cd/klm UTE: CIE: 98 100 100 100 100