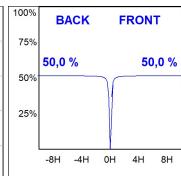

# **PHOTOMETRIC DATA:**

MN2BJ40MF830NG  $\eta$  = 100% Imax = 4976 cd/klm UTE: CIE: 98 100 100 100 100