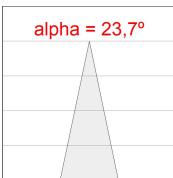

# **PHOTOMETRIC DATA:**

MN2BJ40MF830NG  $\eta$  = 100% Imax = 4976 cd/klm UTE: CIE: 98 100 100 100 100