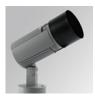

#### Description:

Outdoor spotlight model SHOT 120 3800 WW MFL, LAMP brand, for installation in columns of ø60-127. Made of lacquered aluminium injection with electro coating treatment and tempered glass, stainless steel screws and silicone joints. Model for LED HI-POWER, 3000K colour temperature, CRI 80 and control gear included. With Medium Flood optics. IP65, IK06 protection rating. Insulation class II. Lifetime: 60. 000 L90B10. BUG Rate: B0 U0 G0, ULOR: 0%. Available finishes: anthracite and textured grey.

Finish: Textured anthracite

Weight: 2.816 g

Installation: Surface