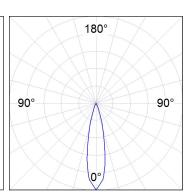

ED HI-POWER, 3000K colour temperature, CRI 80 and control gear included. With Medium Flood optics. IP65, IK06 protection rating. Insulation class II. Lifetime: 60. 000 L90B10. BUG Rate: B0 U0 G0, ULOR: 0%. Available finishes: anthracite and textured grey.



Finish: Textured anthracite

Weight: 2.816 g

Installation: Surface

#### **TECHNICAL SPECIFICATIONS:**

Light output: 2.937 lm °K: 3000 Plum: 33,5W CRI: 80 Efficacy: 87,7 lm/w 3 MacAdam:

Type: HIGH POWER LED Power Supply: 220-240V 50/60Hz

LED Lifetime: 60.000 L90 B10 (Ta=25°C) Gear: Electronic

30W Power:

#### Light output tolerance +/- 10%



































# **CUSTOM MADE OPTIONS:**





























## **MINI SHOT LED**



MN2BJ40MF830NA

SHOT 120 G2 BJ 3800 WW MFL ANT.

#### **PHOTOMETRIC DATA:**









### **Product datasheet**

## **MINI SHOT LED**



ACCESORIES:

Optical



Product code:

Description:

MSSC134B SHOT 120 ACC. ANTIGLARE SCREEN.