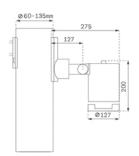

#### Description:

Outdoor spotlight model SHOT 120 3800 WW MFL, LAMP brand, for installation in columns of ø60-127. Made of lacquered aluminium injection with electro coating treatment and tempered glass, stainless steel screws and silicone joints. Model for LED HI-POWER, 3000K colour temperature, CRI 80 and control gear included. With Medium Flood optics. IP65, IK06 protection rating. Insulation class II. Lifetime: 60. 000 L90B10. BUG Rate: B0 U0 G0, ULOR: 0%. Available finishes: anthracite and textured grey.

Finish: Textured anthracite

Weight: 2.816 g

Installation: Surface

#### **TECHNICAL SPECIFICATIONS:**

Light output: 2.937 lm °K: 3000 Plum: 33,5W CRI: 80 Efficacy: 87,7 lm/w 3 MacAdam:

Type: HIGH POWER LED Power Supply: 220-240V 50/60Hz

LED Lifetime: 60.000 L90 B10 (Ta=25°C) Gear: Electronic