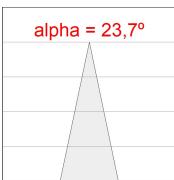

HI-POWER, 3000K colour temperature, CRI 80 and control gear included. With Medium Flood optics. IP65, IK06 protection rating. Insulation class II. Lifetime: 60. 000 L90B10. BUG Rate: B0 U0 G0, ULOR: 0%. Available finishes: anthracite and textured grey.



Finish: Textured anthracite

Weight: 2.816 g

Installation: Surface

#### **TECHNICAL SPECIFICATIONS:**

Light output: 2.937 lm °K: 3000 Plum: 33,5W CRI: 80 Efficacy: 87,7 lm/w 3 MacAdam:

Type: HIGH POWER LED Power Supply: 220-240V 50/60Hz

LED Lifetime: 60.000 L90 B10 (Ta=25°C) Gear: Electronic

30W Power:

#### Light output tolerance +/- 10%



































# **CUSTOM MADE OPTIONS:**





























## **MINI SHOT LED**



MN2BJ40MF830NA

SHOT 120 G2 BJ 3800 WW MFL ANT.

#### **PHOTOMETRIC DATA:**









### **Product datasheet**

## **MINI SHOT LED**



ACCESORIES:

Optical



Product code:

Description:

MSSC134B SHOT 120 ACC. ANTIGLARE SCREEN.