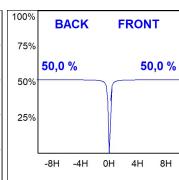

I-POWER, 3000K colour temperature, CRI 80 and control gear included. With Medium Flood optics. IP65, IK06 protection rating. Insulation class II. Lifetime: 60. 000 L90B10. BUG Rate: B0 U0 G0, ULOR: 0%. Available finishes: anthracite and textured grey.



Finish: Textured anthracite

Weight: 2.816 g

Installation: Surface

#### **TECHNICAL SPECIFICATIONS:**

Light output: 2.937 lm °K: 3000 Plum: 33,5W CRI: 80 Efficacy: 87,7 lm/w 3 MacAdam:

Type: HIGH POWER LED Power Supply: 220-240V 50/60Hz

LED Lifetime: 60.000 L90 B10 (Ta=25°C) Gear: Electronic

30W Power:

#### Light output tolerance +/- 10%



































# **CUSTOM MADE OPTIONS:**





























## **MINI SHOT LED**



MN2BJ40MF830NA

SHOT 120 G2 BJ 3800 WW MFL ANT.

#### **PHOTOMETRIC DATA:**









### **Product datasheet**

## **MINI SHOT LED**



ACCESORIES:

Optical



Product code:

Description:

MSSC134B SHOT 120 ACC. ANTIGLARE SCREEN.