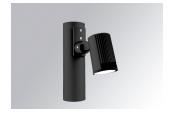

#### **MINI SHOT LED**

#### MN2BJ40MF830NA

#### SHOT 120 G2 BJ 3800 WW MFL ANT.

#### Description:

Outdoor spotlight model SHOT 120 3800 WW MFL, LAMP brand, for installation in columns of ø60-127. Made of lacquered aluminium injection with electro coating treatment and tempered glass, stainless steel screws and silicone joints. Model for LED HI-POWER, 3000K colour temperature, CRI 80 and control gear included. With Medium Flood optics. IP65, IK06 protection rating. Insulation class II. Lifetime: 60. 000 L90B10. BUG Rate: B0 U0 G0, ULOR: 0%. Available finishes: anthracite and textured grey.

Finish: Textured anthracite

Weight: 2.816 g

Installation: Surface