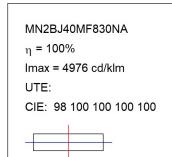

#### **PHOTOMETRIC DATA:**

#### MN2BJ40MF830NA

## **MINI SHOT LED**

MN2BJ40MF830NA

SHOT 120 G2 BJ 3800 WW MFL ANT.