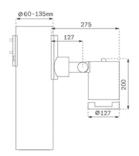

## Description:

Outdoor spotlight model SHOT 120 2900 NW SP, LAMP brand, for installation in columns of ø60-127. Made of lacquered aluminium injection with electro coating treatment and tempered glass, stainless steel screws and silicone joints. Model for LED HI-POWER, 4000K colour temperature, CRI 80 and control gear included. With Spot optics. IP65, IK06 protection rating. Insulation class II. Lifetime: 60. 000 L90B10. BUG Rate: B0 U0 G0, ULOR: 0%. Available finishes: anthracite and textured grey.