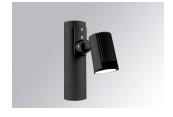

## Description:

Outdoor spotlight model SHOT 120 2900 NW SP, LAMP brand, for installation in columns of ø60-127. Made of lacquered aluminium injection with electro coating treatment and tempered glass, stainless steel screws and silicone joints. Model for LED HI-POWER, 4000K colour temperature, CRI 80 and control gear included. With Spot optics. IP65, IK06 protection rating. Insulation class II. Lifetime: 60. 000 L90B10. BUG Rate: B0 U0 G0, ULOR: 0%. Available finishes: anthracite and textured grey.

Finish: Textured anthracite

Weight: 2.816 g

Installation: Surface