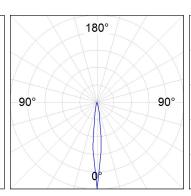

## **PHOTOMETRIC DATA:**

MN2BJ30SP840NA η = 99% Imax = 14950 cd/klm UTE: CIE: 103 100 100 100 99