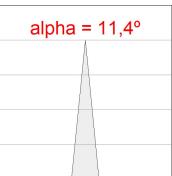

## **PHOTOMETRIC DATA:**

MN2BJ30SP840NA η = 99% Imax = 14950 cd/klm UTE: CIE: 103 100 100 100 99