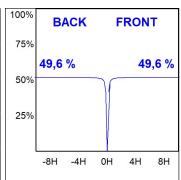

## **PHOTOMETRIC DATA:**

MN2BJ30SP840NA η = 99% Imax = 14950 cd/klm UTE: CIE: 103 100 100 100 99