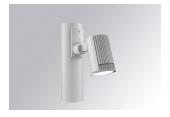

#### **SHOT 120 G2 BJ 2900 WW SP GR**

#### Description:

Outdoor spotlight model SHOT 120 2900 WW SP, LAMP brand, for installation in columns of ø60-127. Made of texturised gris lacquered aluminium injection with electro coating treatment and tempered glass, stainless steel screws and silicone joints. Model for LED HI-POWER, 3000K colour temperature, CRI 80 and control gear included. With Spot optics. IP65, IK06 protection rating. Insulation class II. Lifetime: 60. 000 L90B10. BUG Rate: B0 U0 G0, ULOR: 0%. Available finishes: anthracite and textured grey.

Finish: Texturised grey

Weight: 2.816 g

Installation: Surface