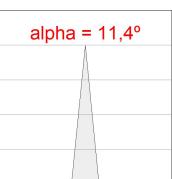

#### **PHOTOMETRIC DATA:**

MN2BJ30SP830NG η = 99% Imax = 14950 cd/klm UTE: CIE: 103 100 100 100 99

Data according to regulations 2019/2020/EU and 2019/2015/EU