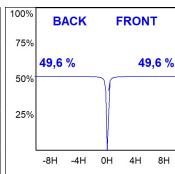

#### **PHOTOMETRIC DATA:**

MN2BJ30SP830NG η = 99% Imax = 14950 cd/klm UTE: CIE: 103 100 100 100 99

Data according to regulations 2019/2020/EU and 2019/2015/EU