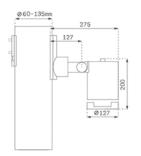

#### Description:

Outdoor spotlight model SHOT 120 2900 WW SP, LAMP brand, for installation in columns of ø60-127. Made of texturised gris lacquered aluminium injection with electro coating treatment and tempered glass, stainless steel screws and silicone joints. Model for LED HI-POWER, 3000K colour temperature, CRI 80 and control gear included. With Spot optics. IP65, IK06 protection rating. Insulation class II. Lifetime: 60. 000 L90B10. BUG Rate: B0 U0 G0, ULOR: 0%. Available finishes: anthracite and textured grey.

Finish: Texturised grey

Weight: 2.816 g

Installation: Surface

#### **TECHNICAL SPECIFICATIONS:**

 Light output:
 2.215 lm
 °K:
 3000

 Plum:
 23W
 CRI:
 80

 Efficacy:
 96,3 lm/w
 MacAdam:
 3

Type: HIGH POWER LED Power Supply: 220-240V 50/60Hz

LED Lifetime: 60.000 L90 B10 (Ta=25°C) Gear: Electronic