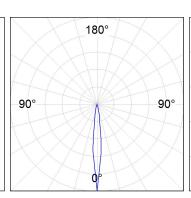

#### **PHOTOMETRIC DATA:**

MN2BJ30SP830NG η = 99% Imax = 14950 cd/klm UTE: CIE: 103 100 100 100 99

Data according to regulations 2019/2020/EU and 2019/2015/EU