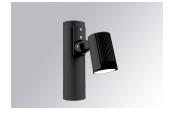

# Description:

Outdoor spotlight model SHOT 120 2900 WW SP, LAMP brand, for installation in columns of ø60-127. Made of lacquered aluminium injection with electro coating treatment and tempered glass, stainless steel screws and silicone joints. Model for LED HI-POWER, 3000K colour temperature, CRI 80 and control gear included. With Spot optics. IP65, IK06 protection rating. Insulation class II. Lifetime: 60. 000 L90B10. BUG Rate: B0 U0 G0, ULOR: 0%. Available finishes: anthracite and textured grey.

Finish: Textured anthracite

Weight: 2.816 g

Installation: Surface