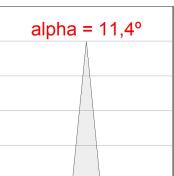

ilicone joints. Model for LED HI-POWER, 3000K colour temperature, CRI 80 and control gear included. With Spot optics. IP65, IK06 protection rating. Insulation class II. Lifetime: 60. 000 L90B10. BUG Rate: B0 U0 G0, ULOR: 0%. Available finishes: anthracite and textured grey.



Finish: Textured anthracite

Weight: 2.816 g

Installation: Surface

# **TECHNICAL SPECIFICATIONS:**

Light output: 2.215 lm °K: 3000 Plum: 23W CRI: 80 Efficacy: 96,3 lm/w 3 MacAdam:

Type: HIGH POWER LED Power Supply: 220-240V 50/60Hz

LED Lifetime: 60.000 L90 B10 (Ta=25°C) Gear: Electronic

20W Power:

# Light output tolerance +/- 10%



























# **CUSTOM MADE OPTIONS:**





























# **MINI SHOT LED**



MN2BJ30SP830NA

SHOT 120 G2 BJ 2900 WW SP ANT.

# **PHOTOMETRIC DATA:**









# **Product datasheet**

# **MINI SHOT LED**



ACCESORIES:

Optical



Product code:

Description:

MSSC134B SHOT 120 ACC. ANTIGLARE SCREEN.