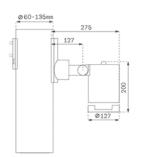

# Description:

Outdoor spotlight model SHOT 120 2900 WW SP, LAMP brand, for installation in columns of ø60-127. Made of lacquered aluminium injection with electro coating treatment and tempered glass, stainless steel screws and silicone joints. Model for LED HI-POWER, 3000K colour temperature, CRI 80 and control gear included. With Spot optics. IP65, IK06 protection rating. Insulation class II. Lifetime: 60. 000 L90B10. BUG Rate: B0 U0 G0, ULOR: 0%. Available finishes: anthracite and textured grey.

Finish: Textured anthracite

Weight: 2.816 g

Installation: Surface