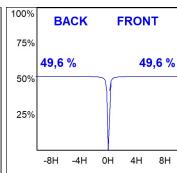

icone joints. Model for LED HI-POWER, 3000K colour temperature, CRI 80 and control gear included. With Spot optics. IP65, IK06 protection rating. Insulation class II. Lifetime: 60. 000 L90B10. BUG Rate: B0 U0 G0, ULOR: 0%. Available finishes: anthracite and textured grey.



Finish: Textured anthracite

Weight: 2.816 g

Installation: Surface

# **TECHNICAL SPECIFICATIONS:**

Light output: 2.215 lm °K: 3000 Plum: 23W CRI: 80 Efficacy: 96,3 lm/w 3 MacAdam:

Type: HIGH POWER LED Power Supply: 220-240V 50/60Hz

LED Lifetime: 60.000 L90 B10 (Ta=25°C) Gear: Electronic

20W Power:

# Light output tolerance +/- 10%



























# **CUSTOM MADE OPTIONS:**





























# **MINI SHOT LED**



MN2BJ30SP830NA

SHOT 120 G2 BJ 2900 WW SP ANT.

# **PHOTOMETRIC DATA:**









# **Product datasheet**

# **MINI SHOT LED**



ACCESORIES:

Optical



Product code:

Description:

MSSC134B SHOT 120 ACC. ANTIGLARE SCREEN.