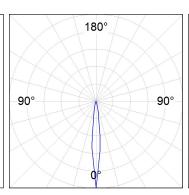

silicone joints. Model for LED HI-POWER, 3000K colour temperature, CRI 80 and control gear included. With Spot optics. IP65, IK06 protection rating. Insulation class II. Lifetime: 60. 000 L90B10. BUG Rate: B0 U0 G0, ULOR: 0%. Available finishes: anthracite and textured grey.



Finish: Textured anthracite

Weight: 2.816 g

Installation: Surface

# **TECHNICAL SPECIFICATIONS:**

Light output: 2.215 lm °K: 3000 Plum: 23W CRI: 80 Efficacy: 96,3 lm/w 3 MacAdam:

Type: HIGH POWER LED Power Supply: 220-240V 50/60Hz

LED Lifetime: 60.000 L90 B10 (Ta=25°C) Gear: Electronic

20W Power:

# Light output tolerance +/- 10%



























# **CUSTOM MADE OPTIONS:**





























# **MINI SHOT LED**



MN2BJ30SP830NA

SHOT 120 G2 BJ 2900 WW SP ANT.

# **PHOTOMETRIC DATA:**









# **Product datasheet**

# **MINI SHOT LED**



ACCESORIES:

Optical



Product code:

Description:

MSSC134B SHOT 120 ACC. ANTIGLARE SCREEN.