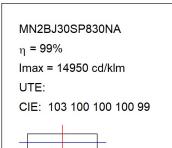

# MN2BJ30SP830NA

# **TECHNICAL SPECIFICATIONS:**

Light output: 2.215 lm °K: 3000 Plum: 23W CRI: 80 Efficacy: 96,3 lm/w 3 MacAdam:

Type: HIGH POWER LED Power Supply: 220-240V 50/60Hz

LED Lifetime: 60.000 L90 B10 (Ta=25°C) Gear: Electronic

# Light output tolerance +/- 10%