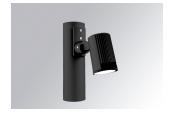

### **MINI SHOT LED**

### MN2BJ30MF830NA

### **SHOT 120 G2 BJ 2900 WW MFL ANT.**

### Description:

Outdoor spotlight model SHOT 120 2900 WW MFL, LAMP brand, for installation in columns of ø60-127. Made of lacquered aluminium injection with electro coating treatment and tempered glass, stainless steel screws and silicone joints. Model for LED HI-POWER, 3000K colour temperature, CRI 80 and control gear included. With Medium Flood optics. IP65, IK06 protection rating. Insulation class II. Lifetime: 60. 000 L90B10. BUG Rate: B0 U0 G0, ULOR: 0%. Available finishes: anthracite and textured grey.

Finish: Textured anthracite

Weight: 2.816 g

Installation: Surface