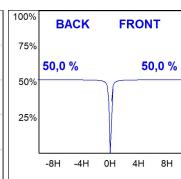

. Model for LED HI-POWER, 3000K colour temperature, CRI 80 and control gear included. With Medium Flood optics. IP65, IK06 protection rating. Insulation class II. Lifetime: 60. 000 L90B10. BUG Rate: B0 U0 G0, ULOR: 0%. Available finishes: anthracite and textured grey.



Finish: Textured anthracite

Weight: 2.816 g

Installation: Surface

### **TECHNICAL SPECIFICATIONS:**

Light output: 2.155 lm °K: 3000 Plum: 23W CRI: 80 Efficacy: 93,7 lm/w 3 MacAdam:

Type: HIGH POWER LED Power Supply: 220-240V 50/60Hz

LED Lifetime: 60.000 L90 B10 (Ta=25°C) Gear: Electronic

20W Power:

### Light output tolerance +/- 10%























## **CUSTOM MADE OPTIONS:**





























# **MINI SHOT LED**



MN2BJ30MF830NA

SHOT 120 G2 BJ 2900 WW MFL ANT.

### **PHOTOMETRIC DATA:**









## **Product datasheet**

# **MINI SHOT LED**



ACCESORIES:

Optical



Product code:

Description:

MSSC134B SHOT 120 ACC. ANTIGLARE SCREEN.