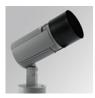

### **MINI SHOT LED**

### MN2BJ30MF830NA

### **SHOT 120 G2 BJ 2900 WW MFL ANT.**

### Description:

Outdoor spotlight model SHOT 120 2900 WW MFL, LAMP brand, for installation in columns of ø60-127. Made of lacquered aluminium injection with electro coating treatment and tempered glass, stainless steel screws and silicone joints. Model for LED HI-POWER, 3000K colour temperature, CRI 80 and control gear included. With Medium Flood optics. IP65, IK06 protection rating. Insulation class II. Lifetime: 60. 000 L90B10. BUG Rate: B0 U0 G0, ULOR: 0%. Available finishes: anthracite and textured grey.