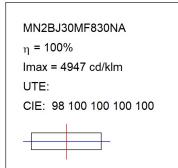

### MN2BJ30MF830NA

# **MINI SHOT LED**

MN2BJ30MF830NA

SHOT 120 G2 BJ 2900 WW MFL ANT.