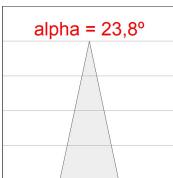

ts. Model for LED HI-POWER, 3000K colour temperature, CRI 80 and control gear included. With Medium Flood optics. IP65, IK06 protection rating. Insulation class II. Lifetime: 60. 000 L90B10. BUG Rate: B0 U0 G0, ULOR: 0%. Available finishes: anthracite and textured grey.



Finish: Textured anthracite

Weight: 2.816 g

Installation: Surface

### **TECHNICAL SPECIFICATIONS:**

Light output: 2.155 lm °K: 3000 Plum: 23W CRI: 80 Efficacy: 93,7 lm/w 3 MacAdam:

Type: HIGH POWER LED Power Supply: 220-240V 50/60Hz

LED Lifetime: 60.000 L90 B10 (Ta=25°C) Gear: Electronic

20W Power:

### Light output tolerance +/- 10%























## **CUSTOM MADE OPTIONS:**





























# **MINI SHOT LED**



MN2BJ30MF830NA

SHOT 120 G2 BJ 2900 WW MFL ANT.

### **PHOTOMETRIC DATA:**









## **Product datasheet**

# **MINI SHOT LED**



ACCESORIES:

Optical



Product code:

Description:

MSSC134B SHOT 120 ACC. ANTIGLARE SCREEN.