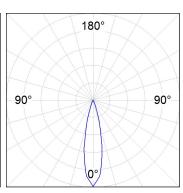

ints. Model for LED HI-POWER, 3000K colour temperature, CRI 80 and control gear included. With Medium Flood optics. IP65, IK06 protection rating. Insulation class II. Lifetime: 60. 000 L90B10. BUG Rate: B0 U0 G0, ULOR: 0%. Available finishes: anthracite and textured grey.



Finish: Textured anthracite

Weight: 2.816 g

Installation: Surface

### **TECHNICAL SPECIFICATIONS:**

Light output: 2.155 lm °K: 3000 Plum: 23W CRI: 80 Efficacy: 93,7 lm/w 3 MacAdam:

Type: HIGH POWER LED Power Supply: 220-240V 50/60Hz

LED Lifetime: 60.000 L90 B10 (Ta=25°C) Gear: Electronic

20W Power:

### Light output tolerance +/- 10%























## **CUSTOM MADE OPTIONS:**





























# **MINI SHOT LED**



MN2BJ30MF830NA

SHOT 120 G2 BJ 2900 WW MFL ANT.

### **PHOTOMETRIC DATA:**









## **Product datasheet**

# **MINI SHOT LED**



ACCESORIES:

Optical



Product code:

Description:

MSSC134B SHOT 120 ACC. ANTIGLARE SCREEN.