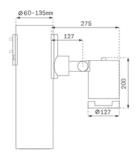

### Description:

Outdoor spotlight model SHOT 120 2900 WW MFL, LAMP brand, for installation in columns of ø60-127. Made of lacquered aluminium injection with electro coating treatment and tempered glass, stainless steel screws and silicone joints. Model for LED HI-POWER, 3000K colour temperature, CRI 80 and control gear included. With Medium Flood optics. IP65, IK06 protection rating. Insulation class II. Lifetime: 60. 000 L90B10. BUG Rate: B0 U0 G0, ULOR: 0%. Available finishes: anthracite and textured grey.

Finish: Textured anthracite

Weight: 2.816 g

Installation: Surface