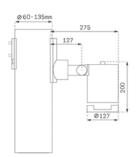

# Description:

Outdoor spotlight model SHOT 120 1500 NW SP, LAMP brand, for installation in columns of ø60-127. Made of lacquered aluminium injection with electro coating treatment and tempered glass, stainless steel screws and silicone joints. Model for LED HI-POWER, 4000K colour temperature, CRI 80 and control gear included. With Spot optics. IP65, IK06 protection rating. Insulation class II. Lifetime: 60. 000 L90B10. BUG Rate: B0 U0 G0, ULOR: 0%. Available finishes: anthracite and textured grey.

Finish: Texturised grey

Weight: 2.792 g

Installation: Surface

# **TECHNICAL SPECIFICATIONS:**

Light output: 1.146 lm °K: 4000 Plum: 13,2W CRI: 80 Efficacy: 86,8 lm/w 3 MacAdam:

Type: HIGH POWER LED Power Supply: 220-240V 50/60Hz

LED Lifetime: 60.000 L90 B10 (Ta=25°C) Gear: Electronic