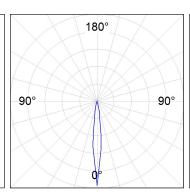

# **PHOTOMETRIC DATA:**

MN2BJ15SP840NG  $\eta = 99\%$ Imax = 14454 cd/klm UTE: CIE: 102 100 100 100 99