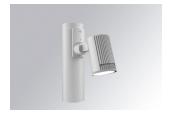

# Description:

Outdoor spotlight model SHOT 120 1500 NW SP, LAMP brand, for installation in columns of ø60-127. Made of lacquered aluminium injection with electro coating treatment and tempered glass, stainless steel screws and silicone joints. Model for LED HI-POWER, 4000K colour temperature, CRI 80 and control gear included. With Spot optics. IP65, IK06 protection rating. Insulation class II. Lifetime: 60. 000 L90B10. BUG Rate: B0 U0 G0, ULOR: 0%. Available finishes: anthracite and textured grey.

Finish: Texturised grey

Weight: 2.792 g

Installation: Surface

# **TECHNICAL SPECIFICATIONS:**

Light output: 1.146 lm °K: 4000 Plum: 13,2W CRI: 80 Efficacy: 86,8 lm/w 3 MacAdam:

Type: HIGH POWER LED Power Supply: 220-240V 50/60Hz

LED Lifetime: 60.000 L90 B10 (Ta=25°C) Gear: Electronic