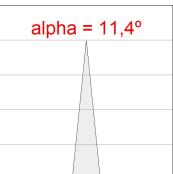

# **PHOTOMETRIC DATA:**

MN2BJ15SP840NG  $\eta = 99\%$ Imax = 14454 cd/klm UTE: CIE: 102 100 100 100 99