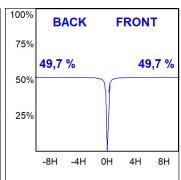

# **PHOTOMETRIC DATA:**

MN2BJ15SP840NG  $\eta = 99\%$ Imax = 14454 cd/klm UTE: CIE: 102 100 100 100 99