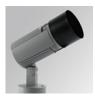

### **MINI SHOT LED**

### MN2BJ15SP830NG

### SHOT 120 G2 BJ 1500 WW SP GR.

### Description:

Outdoor spotlight model MINI SHOT LED 1600 WW SP, LAMP brand, for installation in columns of ø60-127. Made of lacquered aluminium injection with electro coating treatment and tempered glass, stainless steel screws and silicone joints. Model for LED HI-POWER, 3000K colour temperature, CRI 80 and control gear included. With Spot optics. IP65, IK06 protection rating. Insulation class II. Lifetime: 60. 000 L90B10. BUG Rate: B0 U0 G0, ULOR: 0%. Available finishes: anthracite and textured grey.