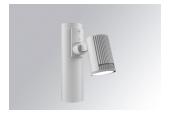

### Description:

Outdoor spotlight model MINI SHOT LED 1600 WW SP, LAMP brand, for installation in columns of ø60-127. Made of lacquered aluminium injection with electro coating treatment and tempered glass, stainless steel screws and silicone joints. Model for LED HI-POWER, 3000K colour temperature, CRI 80 and control gear included. With Spot optics. IP65, IK06 protection rating. Insulation class II. Lifetime: 60. 000 L90B10. BUG Rate: B0 U0 G0, ULOR: 0%. Available finishes: anthracite and textured grey.

Finish: Texturised grey

Weight: 2.792 g

Installation: Surface