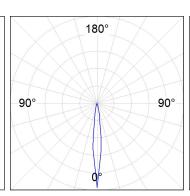

### **PHOTOMETRIC DATA:**

MN2BJ15SP830NG  $\eta = 99\%$ Imax = 14454 cd/klm UTE: CIE: 102 100 100 100 99