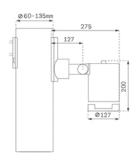

### Description:

Outdoor spotlight model MINI SHOT LED 1600 WW SP, LAMP brand, for installation in columns of ø60-127. Made of lacquered aluminium injection with electro coating treatment and tempered glass, stainless steel screws and silicone joints. Model for LED HI-POWER, 3000K colour temperature, CRI 80 and control gear included. With Spot optics. IP65, IK06 protection rating. Insulation class II. Lifetime: 60. 000 L90B10. BUG Rate: B0 U0 G0, ULOR: 0%. Available finishes: anthracite and textured grey.

Finish: Texturised grey

Weight: 2.792 g

Installation: Surface

### **TECHNICAL SPECIFICATIONS:**

Light output: 1.146 lm °K: 3000 Plum: 13,2W CRI: 80 Efficacy: 86,8 lm/w 3 MacAdam:

Type: HIGH POWER LED Power Supply: 220-240V 50/60Hz

LED Lifetime: 60.000 L90 B10 (Ta=25°C) Gear: Electronic