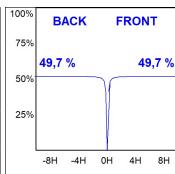

### **PHOTOMETRIC DATA:**

MN2BJ15SP830NG  $\eta = 99\%$ Imax = 14454 cd/klm UTE: CIE: 102 100 100 100 99