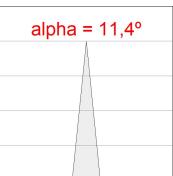

### **PHOTOMETRIC DATA:**

MN2BJ15SP830NG  $\eta = 99\%$ Imax = 14454 cd/klm UTE: CIE: 102 100 100 100 99