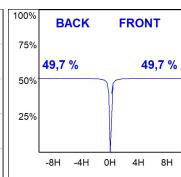

nts. Model for LED HI-POWER, 3000K colour temperature, CRI 80 and control gear included. With Spot optics. IP65, IK06 protection rating. Insulation class II. Lifetime: 60. 000 L90B10. BUG Rate: B0 U0 G0, ULOR: 0%. Available finishes: anthracite and textured grey.



Finish: Textured anthracite

Weight: 2.792 g

Installation: Surface

### **TECHNICAL SPECIFICATIONS:**

Light output: 1.146 lm °K: 3000 Plum: 13,2W CRI: 80 Efficacy: 86,8 lm/w 3 MacAdam:

Type: HIGH POWER LED Power Supply: 220-240V 50/60Hz

LED Lifetime: 60.000 L90 B10 (Ta=25°C) Gear: Electronic

10W Power:

### Light output tolerance +/- 10%

























## **CUSTOM MADE OPTIONS:**































# **MINI SHOT LED**



MN2BJ15SP830NA

SHOT 120 G2 BJ 1500 WW SP ANT.

### **PHOTOMETRIC DATA:**









## **Product datasheet**

# **MINI SHOT LED**



ACCESORIES:

Optical



Product code:

Description:

MSSC134B SHOT 120 ACC. ANTIGLARE SCREEN.