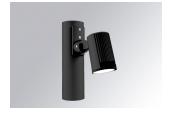

### Description:

Outdoor spotlight model SHOT 120 1500 WW SP, LAMP brand, for installation in columns of ø60-127. Made of lacquered aluminium injection with electro coating treatment and tempered glass, stainless steel screws and silicone joints. Model for LED HI-POWER, 3000K colour temperature, CRI 80 and control gear included. With Spot optics. IP65, IK06 protection rating. Insulation class II. Lifetime: 60. 000 L90B10. BUG Rate: B0 U0 G0, ULOR: 0%. Available finishes: anthracite and textured grey.

Finish: Textured anthracite

Weight: 2.792 g

Installation: Surface