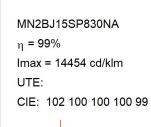

### MN2BJ15SP830NA

### **TECHNICAL SPECIFICATIONS:**

Light output: 1.146 lm °K: 3000 Plum: 13,2W CRI: 80 Efficacy: 86,8 lm/w 3 MacAdam:

Type: HIGH POWER LED Power Supply: 220-240V 50/60Hz

LED Lifetime: 60.000 L90 B10 (Ta=25°C) Gear: Electronic

# **MINI SHOT LED**

MN2BJ15SP830NA

SHOT 120 G2 BJ 1500 WW SP ANT.