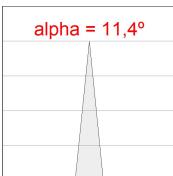

oints. Model for LED HI-POWER, 3000K colour temperature, CRI 80 and control gear included. With Spot optics. IP65, IK06 protection rating. Insulation class II. Lifetime: 60. 000 L90B10. BUG Rate: B0 U0 G0, ULOR: 0%. Available finishes: anthracite and textured grey.



Finish: Textured anthracite

Weight: 2.792 g

Installation: Surface

### **TECHNICAL SPECIFICATIONS:**

Light output: 1.146 lm °K: 3000 Plum: 13,2W CRI: 80 Efficacy: 86,8 lm/w 3 MacAdam:

Type: HIGH POWER LED Power Supply: 220-240V 50/60Hz

LED Lifetime: 60.000 L90 B10 (Ta=25°C) Gear: Electronic

10W Power:

### Light output tolerance +/- 10%

























## **CUSTOM MADE OPTIONS:**































# **MINI SHOT LED**



MN2BJ15SP830NA

SHOT 120 G2 BJ 1500 WW SP ANT.

### **PHOTOMETRIC DATA:**









## **Product datasheet**

# **MINI SHOT LED**



ACCESORIES:

Optical



Product code:

Description:

MSSC134B SHOT 120 ACC. ANTIGLARE SCREEN.