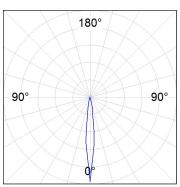

joints. Model for LED HI-POWER, 3000K colour temperature, CRI 80 and control gear included. With Spot optics. IP65, IK06 protection rating. Insulation class II. Lifetime: 60. 000 L90B10. BUG Rate: B0 U0 G0, ULOR: 0%. Available finishes: anthracite and textured grey.



Finish: Textured anthracite

Weight: 2.792 g

Installation: Surface

### **TECHNICAL SPECIFICATIONS:**

Light output: 1.146 lm °K: 3000 Plum: 13,2W CRI: 80 Efficacy: 86,8 lm/w 3 MacAdam:

Type: HIGH POWER LED Power Supply: 220-240V 50/60Hz

LED Lifetime: 60.000 L90 B10 (Ta=25°C) Gear: Electronic

10W Power:

### Light output tolerance +/- 10%

























## **CUSTOM MADE OPTIONS:**































# **MINI SHOT LED**



MN2BJ15SP830NA

SHOT 120 G2 BJ 1500 WW SP ANT.

### **PHOTOMETRIC DATA:**









## **Product datasheet**

# **MINI SHOT LED**



ACCESORIES:

Optical



Product code:

Description:

MSSC134B SHOT 120 ACC. ANTIGLARE SCREEN.