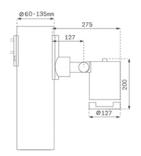

### Description:

Outdoor spotlight model SHOT 120 1500 WW SP, LAMP brand, for installation in columns of ø60-127. Made of lacquered aluminium injection with electro coating treatment and tempered glass, stainless steel screws and silicone joints. Model for LED HI-POWER, 3000K colour temperature, CRI 80 and control gear included. With Spot optics. IP65, IK06 protection rating. Insulation class II. Lifetime: 60. 000 L90B10. BUG Rate: B0 U0 G0, ULOR: 0%. Available finishes: anthracite and textured grey.

Finish: Textured anthracite

Weight: 2.792 g

Installation: Surface

### **TECHNICAL SPECIFICATIONS:**

Light output: 1.146 lm °K: 3000 Plum: 13,2W CRI: 80 Efficacy: 86,8 lm/w 3 MacAdam:

Type: HIGH POWER LED Power Supply: 220-240V 50/60Hz

LED Lifetime: 60.000 L90 B10 (Ta=25°C) Gear: Electronic