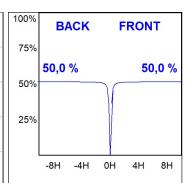

ints. Model for LED HI-POWER, 4000K colour temperature, CRI 80 and control gear included. With Medium Flood optics. IP65, IK06 protection rating. Insulation class II. Lifetime: 60. 000 L90B10. BUG Rate: B0 U0 G0, ULOR: 0%. Available finishes: anthracite and textured grey.



Finish: Texturised grey

Weight: 2.792 g

Installation: Surface

# **TECHNICAL SPECIFICATIONS:**

Light output: 1.097 lm °K: 4000 Plum: 13,2W CRI: 80 Efficacy: 83,1 lm/w 3 MacAdam:

Type: HIGH POWER LED Power Supply: 220-240V 50/60Hz

LED Lifetime: 60.000 L90 B10 (Ta=25°C) Gear: Electronic

10W Power:

### Light output tolerance +/- 10%



























# **CUSTOM MADE OPTIONS:**





























# **MINI SHOT LED**



MN2BJ15MF840NG

SHOT 120 G2 BJ 1500 NW MFL GR.

# **PHOTOMETRIC DATA:**









# **Product datasheet**

# **MINI SHOT LED**



ACCESORIES:

Optical



Product code:

Description:

MSSC134B SHOT 120 ACC. ANTIGLARE SCREEN.