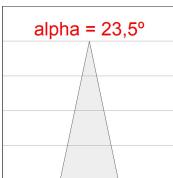

joints. Model for LED HI-POWER, 4000K colour temperature, CRI 80 and control gear included. With Medium Flood optics. IP65, IK06 protection rating. Insulation class II. Lifetime: 60. 000 L90B10. BUG Rate: B0 U0 G0, ULOR: 0%. Available finishes: anthracite and textured grey.



Finish: Texturised grey

Weight: 2.792 g

Installation: Surface

# **TECHNICAL SPECIFICATIONS:**

Light output: 1.097 lm °K: 4000 Plum: 13,2W CRI: 80 Efficacy: 83,1 lm/w 3 MacAdam:

Type: HIGH POWER LED Power Supply: 220-240V 50/60Hz

LED Lifetime: 60.000 L90 B10 (Ta=25°C) Gear: Electronic

10W Power:

### Light output tolerance +/- 10%



























# **CUSTOM MADE OPTIONS:**





























# **MINI SHOT LED**



MN2BJ15MF840NG

SHOT 120 G2 BJ 1500 NW MFL GR.

# **PHOTOMETRIC DATA:**









# **Product datasheet**

# **MINI SHOT LED**



ACCESORIES:

Optical



Product code:

Description:

MSSC134B SHOT 120 ACC. ANTIGLARE SCREEN.