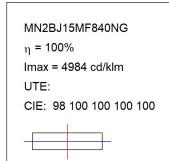

one joints. Model for LED HI-POWER, 4000K colour temperature, CRI 80 and control gear included. With Medium Flood optics. IP65, IK06 protection rating. Insulation class II. Lifetime: 60. 000 L90B10. BUG Rate: B0 U0 G0, ULOR: 0%. Available finishes: anthracite and textured grey.



Finish: Texturised grey

Weight: 2.792 g

Installation: Surface

# **TECHNICAL SPECIFICATIONS:**

Light output: 1.097 lm °K: 4000 Plum: 13,2W CRI: 80 Efficacy: 83,1 lm/w 3 MacAdam:

Type: HIGH POWER LED Power Supply: 220-240V 50/60Hz

LED Lifetime: 60.000 L90 B10 (Ta=25°C) Gear: Electronic

10W Power:

### Light output tolerance +/- 10%



























# **CUSTOM MADE OPTIONS:**





























# **MINI SHOT LED**



MN2BJ15MF840NG

SHOT 120 G2 BJ 1500 NW MFL GR.

# **PHOTOMETRIC DATA:**









# **Product datasheet**

# **MINI SHOT LED**



ACCESORIES:

Optical



Product code:

Description:

MSSC134B SHOT 120 ACC. ANTIGLARE SCREEN.