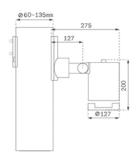

# Description:

Outdoor spotlight model SHOT 120 1500 NW MFL, LAMP brand, for installation in columns of ø60-127. Made of lacquered aluminium injection with electro coating treatment and tempered glass, stainless steel screws and silicone joints. Model for LED HI-POWER, 4000K colour temperature, CRI 80 and control gear included. With Medium Flood optics. IP65, IK06 protection rating. Insulation class II. Lifetime: 60. 000 L90B10. BUG Rate: B0 U0 G0, ULOR: 0%. Available finishes: anthracite and textured grey.

Finish: Texturised grey

Weight: 2.792 g

Installation: Surface

# **TECHNICAL SPECIFICATIONS:**

Light output: 1.097 lm °K: 4000 Plum: 13,2W CRI: 80 Efficacy: 83,1 lm/w 3 MacAdam:

Type: HIGH POWER LED Power Supply: 220-240V 50/60Hz

LED Lifetime: 60.000 L90 B10 (Ta=25°C) Gear: Electronic