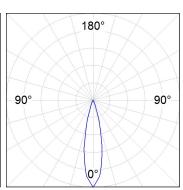

e joints. Model for LED HI-POWER, 4000K colour temperature, CRI 80 and control gear included. With Medium Flood optics. IP65, IK06 protection rating. Insulation class II. Lifetime: 60. 000 L90B10. BUG Rate: B0 U0 G0, ULOR: 0%. Available finishes: anthracite and textured grey.



Finish: Texturised grey

Weight: 2.792 g

Installation: Surface

# **TECHNICAL SPECIFICATIONS:**

Light output: 1.097 lm °K: 4000 Plum: 13,2W CRI: 80 Efficacy: 83,1 lm/w 3 MacAdam:

Type: HIGH POWER LED Power Supply: 220-240V 50/60Hz

LED Lifetime: 60.000 L90 B10 (Ta=25°C) Gear: Electronic

10W Power:

### Light output tolerance +/- 10%



























# **CUSTOM MADE OPTIONS:**





























# **MINI SHOT LED**



MN2BJ15MF840NG

SHOT 120 G2 BJ 1500 NW MFL GR.

# **PHOTOMETRIC DATA:**









# **Product datasheet**

# **MINI SHOT LED**



ACCESORIES:

Optical



Product code:

Description:

MSSC134B SHOT 120 ACC. ANTIGLARE SCREEN.