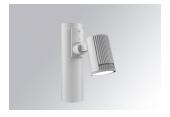

# SHOT 120 G2 BJ 1500 NW MFL GR.

# Description:

Outdoor spotlight model SHOT 120 1500 NW MFL, LAMP brand, for installation in columns of ø60-127. Made of lacquered aluminium injection with electro coating treatment and tempered glass, stainless steel screws and silicone joints. Model for LED HI-POWER, 4000K colour temperature, CRI 80 and control gear included. With Medium Flood optics. IP65, IK06 protection rating. Insulation class II. Lifetime: 60. 000 L90B10. BUG Rate: B0 U0 G0, ULOR: 0%. Available finishes: anthracite and textured grey.

Finish: Texturised grey

Weight: 2.792 g

Installation: Surface