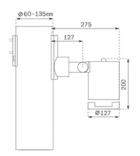

#### Description:

Outdoor spotlight model SHOT 120 1500 NW MFL, LAMP brand, for installation in columns of ø60-127. Made of lacquered aluminium injection with electro coating treatment and tempered glass, stainless steel screws and silicone joints. Model for LED HI-POWER, 4000K colour temperature, CRI 80 and control gear included. With Medium Flood optics. IP65, IK06 protection rating. Insulation class II. Lifetime: 60. 000 L90B10. BUG Rate: B0 U0 G0, ULOR: 0%. Available finishes: anthracite and textured grey.

Finish: Textured anthracite

Weight: 2.792 g

Installation: Surface