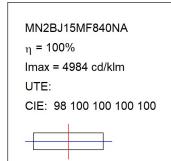

LED HI-POWER, 4000K colour temperature, CRI 80 and control gear included. With Medium Flood optics. IP65, IK06 protection rating. Insulation class II. Lifetime: 60. 000 L90B10. BUG Rate: B0 U0 G0, ULOR: 0%. Available finishes: anthracite and textured grey.



Finish: Textured anthracite

Weight: 2.792 g

Installation: Surface

#### **TECHNICAL SPECIFICATIONS:**

Light output: 1.097 lm °K: 4000 Plum: 13,2W CRI: 80 Efficacy: 83,1 lm/w 3 MacAdam:

Type: HIGH POWER LED Power Supply: 220-240V 50/60Hz

LED Lifetime: 60.000 L90 B10 (Ta=25°C) Gear: Electronic

10W Power:

#### Light output tolerance +/- 10%































# **CUSTOM MADE OPTIONS:**





























## **MINI SHOT LED**



MN2BJ15MF840NA

**SHOT 120 G2 BJ 1500 NW MFL ANT.** 

#### **PHOTOMETRIC DATA:**









### **Product datasheet**

## **MINI SHOT LED**



ACCESORIES:

Optical



Product code:

Description:

MSSC134B SHOT 120 ACC. ANTIGLARE SCREEN.