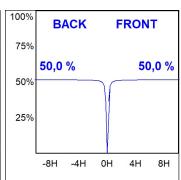

-POWER, 4000K colour temperature, CRI 80 and control gear included. With Medium Flood optics. IP65, IK06 protection rating. Insulation class II. Lifetime: 60. 000 L90B10. BUG Rate: B0 U0 G0, ULOR: 0%. Available finishes: anthracite and textured grey.



Finish: Textured anthracite

Weight: 2.792 g

Installation: Surface

#### **TECHNICAL SPECIFICATIONS:**

Light output: 1.097 lm °K: 4000 Plum: 13,2W CRI: 80 Efficacy: 83,1 lm/w 3 MacAdam:

Type: HIGH POWER LED Power Supply: 220-240V 50/60Hz

LED Lifetime: 60.000 L90 B10 (Ta=25°C) Gear: Electronic

10W Power:

#### Light output tolerance +/- 10%































# **CUSTOM MADE OPTIONS:**





























## **MINI SHOT LED**



MN2BJ15MF840NA

**SHOT 120 G2 BJ 1500 NW MFL ANT.** 

#### **PHOTOMETRIC DATA:**









### **Product datasheet**

## **MINI SHOT LED**



ACCESORIES:

Optical



Product code:

Description:

MSSC134B SHOT 120 ACC. ANTIGLARE SCREEN.