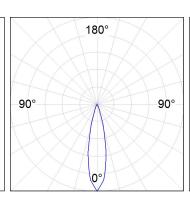

D HI-POWER, 4000K colour temperature, CRI 80 and control gear included. With Medium Flood optics. IP65, IK06 protection rating. Insulation class II. Lifetime: 60. 000 L90B10. BUG Rate: B0 U0 G0, ULOR: 0%. Available finishes: anthracite and textured grey.



Finish: Textured anthracite

Weight: 2.792 g

Installation: Surface

#### **TECHNICAL SPECIFICATIONS:**

Light output: 1.097 lm °K: 4000 Plum: 13,2W CRI: 80 Efficacy: 83,1 lm/w 3 MacAdam:

Type: HIGH POWER LED Power Supply: 220-240V 50/60Hz

LED Lifetime: 60.000 L90 B10 (Ta=25°C) Gear: Electronic

10W Power:

#### Light output tolerance +/- 10%































# **CUSTOM MADE OPTIONS:**





























## **MINI SHOT LED**



MN2BJ15MF840NA

**SHOT 120 G2 BJ 1500 NW MFL ANT.** 

#### **PHOTOMETRIC DATA:**









### **Product datasheet**

## **MINI SHOT LED**



ACCESORIES:

Optical



Product code:

Description:

MSSC134B SHOT 120 ACC. ANTIGLARE SCREEN.