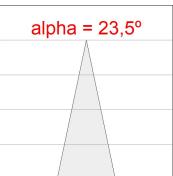

HI-POWER, 4000K colour temperature, CRI 80 and control gear included. With Medium Flood optics. IP65, IK06 protection rating. Insulation class II. Lifetime: 60. 000 L90B10. BUG Rate: B0 U0 G0, ULOR: 0%. Available finishes: anthracite and textured grey.



Finish: Textured anthracite

Weight: 2.792 g

Installation: Surface

#### **TECHNICAL SPECIFICATIONS:**

Light output: 1.097 lm °K: 4000 Plum: 13,2W CRI: 80 Efficacy: 83,1 lm/w 3 MacAdam:

Type: HIGH POWER LED Power Supply: 220-240V 50/60Hz

LED Lifetime: 60.000 L90 B10 (Ta=25°C) Gear: Electronic

10W Power:

#### Light output tolerance +/- 10%































# **CUSTOM MADE OPTIONS:**





























## **MINI SHOT LED**



MN2BJ15MF840NA

**SHOT 120 G2 BJ 1500 NW MFL ANT.** 

#### **PHOTOMETRIC DATA:**









### **Product datasheet**

## **MINI SHOT LED**



ACCESORIES:

Optical



Product code:

Description:

MSSC134B SHOT 120 ACC. ANTIGLARE SCREEN.