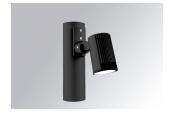

#### Description:

Outdoor spotlight model SHOT 120 1500 NW MFL, LAMP brand, for installation in columns of ø60-127. Made of lacquered aluminium injection with electro coating treatment and tempered glass, stainless steel screws and silicone joints. Model for LED HI-POWER, 4000K colour temperature, CRI 80 and control gear included. With Medium Flood optics. IP65, IK06 protection rating. Insulation class II. Lifetime: 60. 000 L90B10. BUG Rate: B0 U0 G0, ULOR: 0%. Available finishes: anthracite and textured grey.

Finish: Textured anthracite

Weight: 2.792 g

Installation: Surface