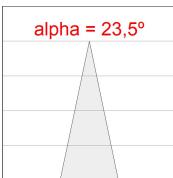

Model for LED HI-POWER, 3000K colour temperature, CRI 80 and control gear included. With Medium Flood optics. IP65, IK06 protection rating. Insulation class II. Lifetime: 60. 000 L90B10. BUG Rate: B0 U0 G0, ULOR: 0%. Available finishes: anthracite and textured grey.



Finish: Texturised grey

Weight: 2.792 g

Installation: Surface

# **TECHNICAL SPECIFICATIONS:**

Light output: 1.097 lm °K: 3000 Plum: 13,2W CRI: 80 Efficacy: 83,1 lm/w 3 MacAdam:

Type: HIGH POWER LED Power Supply: 220-240V 50/60Hz

LED Lifetime: 60.000 L90 B10 (Ta=25°C) Gear: Electronic

10W Power:

### Light output tolerance +/- 10%



































# **CUSTOM MADE OPTIONS:**





























# **MINI SHOT LED**



MN2BJ15MF830NG

SHOT 120 G2 BJ 1500 WW MFL GR.

# **PHOTOMETRIC DATA:**









# **Product datasheet**

# **MINI SHOT LED**



ACCESORIES:

Optical



Product code:

Description:

MSSC134B SHOT 120 ACC. ANTIGLARE SCREEN.