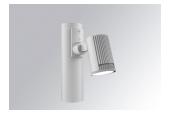

# Description:

Outdoor spotlight model SHOT 120 1500 WW MFL, LAMP brand, for installation in columns of ø60-127. Made of lacquered aluminium injection with electro coating treatment and tempered glass, stainless steel screws and silicone joints. Model for LED HI-POWER, 3000K colour temperature, CRI 80 and control gear included. With Medium Flood optics. IP65, IK06 protection rating. Insulation class II. Lifetime: 60. 000 L90B10. BUG Rate: B0 U0 G0, ULOR: 0%. Available finishes: anthracite and textured grey.

Finish: Texturised grey

Weight: 2.792 g

Installation: Surface