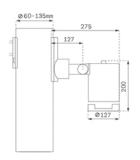

# Description:

Outdoor spotlight model SHOT 120 1500 WW MFL, LAMP brand, for installation in columns of ø60-127. Made of lacquered aluminium injection with electro coating treatment and tempered glass, stainless steel screws and silicone joints. Model for LED HI-POWER, 3000K colour temperature, CRI 80 and control gear included. With Medium Flood optics. IP65, IK06 protection rating. Insulation class II. Lifetime: 60. 000 L90B10. BUG Rate: B0 U0 G0, ULOR: 0%. Available finishes: anthracite and textured grey.

Finish: Texturised grey

Weight: 2.792 g

Installation: Surface