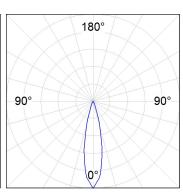

. Model for LED HI-POWER, 3000K colour temperature, CRI 80 and control gear included. With Medium Flood optics. IP65, IK06 protection rating. Insulation class II. Lifetime: 60. 000 L90B10. BUG Rate: B0 U0 G0, ULOR: 0%. Available finishes: anthracite and textured grey.



Finish: Texturised grey

Weight: 2.792 g

Installation: Surface

# **TECHNICAL SPECIFICATIONS:**

Light output: 1.097 lm °K: 3000 Plum: 13,2W CRI: 80 Efficacy: 83,1 lm/w 3 MacAdam:

Type: HIGH POWER LED Power Supply: 220-240V 50/60Hz

LED Lifetime: 60.000 L90 B10 (Ta=25°C) Gear: Electronic

10W Power:

### Light output tolerance +/- 10%



































# **CUSTOM MADE OPTIONS:**





























# **MINI SHOT LED**



MN2BJ15MF830NG

SHOT 120 G2 BJ 1500 WW MFL GR.

# **PHOTOMETRIC DATA:**









# **Product datasheet**

# **MINI SHOT LED**



ACCESORIES:

Optical



Product code:

Description:

MSSC134B SHOT 120 ACC. ANTIGLARE SCREEN.