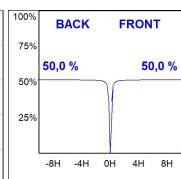

del for LED HI-POWER, 3000K colour temperature, CRI 80 and control gear included. With Medium Flood optics. IP65, IK06 protection rating. Insulation class II. Lifetime: 60. 000 L90B10. BUG Rate: B0 U0 G0, ULOR: 0%. Available finishes: anthracite and textured grey.



Finish: Texturised grey

Weight: 2.792 g

Installation: Surface

# **TECHNICAL SPECIFICATIONS:**

Light output: 1.097 lm °K: 3000 Plum: 13,2W CRI: 80 Efficacy: 83,1 lm/w 3 MacAdam:

Type: HIGH POWER LED Power Supply: 220-240V 50/60Hz

LED Lifetime: 60.000 L90 B10 (Ta=25°C) Gear: Electronic

10W Power:

### Light output tolerance +/- 10%



































# **CUSTOM MADE OPTIONS:**





























# **MINI SHOT LED**



MN2BJ15MF830NG

SHOT 120 G2 BJ 1500 WW MFL GR.

# **PHOTOMETRIC DATA:**









# **Product datasheet**

# **MINI SHOT LED**



ACCESORIES:

Optical



Product code:

Description:

MSSC134B SHOT 120 ACC. ANTIGLARE SCREEN.