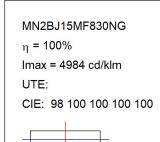

ts. Model for LED HI-POWER, 3000K colour temperature, CRI 80 and control gear included. With Medium Flood optics. IP65, IK06 protection rating. Insulation class II. Lifetime: 60. 000 L90B10. BUG Rate: B0 U0 G0, ULOR: 0%. Available finishes: anthracite and textured grey.



Finish: Texturised grey

Weight: 2.792 g

Installation: Surface

# **TECHNICAL SPECIFICATIONS:**

Light output: 1.097 lm °K: 3000 Plum: 13,2W CRI: 80 Efficacy: 83,1 lm/w 3 MacAdam:

Type: HIGH POWER LED Power Supply: 220-240V 50/60Hz

LED Lifetime: 60.000 L90 B10 (Ta=25°C) Gear: Electronic

10W Power:

### Light output tolerance +/- 10%



































# **CUSTOM MADE OPTIONS:**





























# **MINI SHOT LED**



MN2BJ15MF830NG

SHOT 120 G2 BJ 1500 WW MFL GR.

# **PHOTOMETRIC DATA:**









# **Product datasheet**

# **MINI SHOT LED**



ACCESORIES:

Optical



Product code:

Description:

MSSC134B SHOT 120 ACC. ANTIGLARE SCREEN.