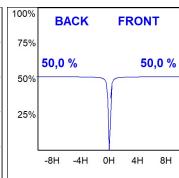

ol gear included. With Medium Flood optics. IP65, IK06 protection rating. Insulation class II. Lifetime: 60. 000 L90B10. BUG Rate: B0 U0 G0, ULOR: 0%. Available finishes: anthracite and textured grey.



Finish: Textured anthracite

Weight: 2.792 g

Installation: Surface

# **TECHNICAL SPECIFICATIONS:**

Light output: 1.097 lm °K: 3000 Plum: 13,2W CRI: 80 Efficacy: 83,1 lm/w 3 MacAdam:

Type: HIGH POWER LED Power Supply: 220-240V 50/60Hz

LED Lifetime: 60.000 L90 B10 (Ta=25°C) Gear: Electronic

10W Power:

# Light output tolerance +/- 10%















ΙP

65













# **CUSTOM MADE OPTIONS:**









Data according to regulations 2019/2020/EU and 2019/2015/EU





















# **MINI SHOT LED**



MN2BJ15MF830NA

SHOT 120 G2 BJ 1500 WW MFL ANT.

# **PHOTOMETRIC DATA:**









# **Product datasheet**

# **MINI SHOT LED**



ACCESORIES:

Optical



Product code:

Description:

MSSC134B SHOT 120 ACC. ANTIGLARE SCREEN.