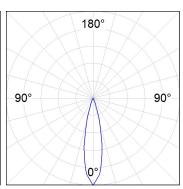

ontrol gear included. With Medium Flood optics. IP65, IK06 protection rating. Insulation class II. Lifetime: 60. 000 L90B10. BUG Rate: B0 U0 G0, ULOR: 0%. Available finishes: anthracite and textured grey.



Finish: Textured anthracite

Weight: 2.792 g

Installation: Surface

# **TECHNICAL SPECIFICATIONS:**

Light output: 1.097 lm °K: 3000 Plum: 13,2W CRI: 80 Efficacy: 83,1 lm/w 3 MacAdam:

Type: HIGH POWER LED Power Supply: 220-240V 50/60Hz

LED Lifetime: 60.000 L90 B10 (Ta=25°C) Gear: Electronic

10W Power:

# Light output tolerance +/- 10%















ΙP

65













# **CUSTOM MADE OPTIONS:**









Data according to regulations 2019/2020/EU and 2019/2015/EU





















# **MINI SHOT LED**



MN2BJ15MF830NA

SHOT 120 G2 BJ 1500 WW MFL ANT.

# **PHOTOMETRIC DATA:**









# **Product datasheet**

# **MINI SHOT LED**



ACCESORIES:

Optical



Product code:

Description:

MSSC134B SHOT 120 ACC. ANTIGLARE SCREEN.