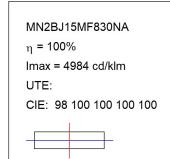

# MN2BJ15MF830NA

# **TECHNICAL SPECIFICATIONS:**

Light output: 1.097 lm °K: 3000 Plum: 13,2W CRI: 80 Efficacy: 83,1 lm/w 3 MacAdam:

Type: HIGH POWER LED Power Supply: 220-240V 50/60Hz

LED Lifetime: 60.000 L90 B10 (Ta=25°C) Gear: Electronic

# Light output tolerance +/- 10%

ΙP

65