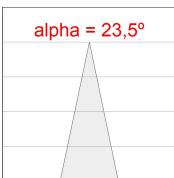

trol gear included. With Medium Flood optics. IP65, IK06 protection rating. Insulation class II. Lifetime: 60. 000 L90B10. BUG Rate: B0 U0 G0, ULOR: 0%. Available finishes: anthracite and textured grey.



Finish: Textured anthracite

Weight: 2.792 g

Installation: Surface

# **TECHNICAL SPECIFICATIONS:**

Light output: 1.097 lm °K: 3000 Plum: 13,2W CRI: 80 Efficacy: 83,1 lm/w 3 MacAdam:

Type: HIGH POWER LED Power Supply: 220-240V 50/60Hz

LED Lifetime: 60.000 L90 B10 (Ta=25°C) Gear: Electronic

10W Power:

# Light output tolerance +/- 10%















ΙP

65













# **CUSTOM MADE OPTIONS:**









Data according to regulations 2019/2020/EU and 2019/2015/EU





















# **MINI SHOT LED**



MN2BJ15MF830NA

SHOT 120 G2 BJ 1500 WW MFL ANT.

# **PHOTOMETRIC DATA:**









# **Product datasheet**

# **MINI SHOT LED**



ACCESORIES:

Optical



Product code:

Description:

MSSC134B SHOT 120 ACC. ANTIGLARE SCREEN.