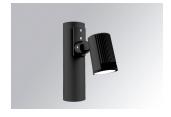

# Description:

Outdoor spotlight model SHOT 120 1500 WW MFL, LAMP brand, for installation in columns of ø60-127. Made of lacquered aluminium injection with electro coating treatment and tempered glass, stainless steel screws and silicone joints. Model for LED HI-POWER, 3000K colour temperature, CRI 80 and control gear included. With Medium Flood optics. IP65, IK06 protection rating. Insulation class II. Lifetime: 60. 000 L90B10. BUG Rate: B0 U0 G0, ULOR: 0%. Available finishes: anthracite and textured grey.

Finish: Textured anthracite

Weight: 2.792 g

Installation: Surface