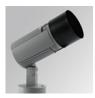

# Description:

Outdoor spotlight model SHOT 120 1500 WW MFL, LAMP brand, for installation in columns of ø60-127. Made of lacquered aluminium injection with electro coating treatment and tempered glass, stainless steel screws and silicone joints. Model for LED HI-POWER, 3000K colour temperature, CRI 80 and control gear included. With Medium Flood optics. IP65, IK06 protection rating. Insulation class II. Lifetime: 60. 000 L90B10. BUG Rate: B0 U0 G0, ULOR: 0%. Available finishes: anthracite and textured grey.

Finish: Textured anthracite

Weight: 2.792 g

Installation: Surface