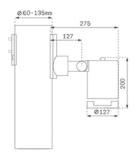

# Description:

Outdoor spotlight model SHOT 120 1500 WW MFL, LAMP brand, for installation in columns of ø60-127. Made of lacquered aluminium injection with electro coating treatment and tempered glass, stainless steel screws and silicone joints. Model for LED HI-POWER, 3000K colour temperature, CRI 80 and control gear included. With Medium Flood optics. IP65, IK06 protection rating. Insulation class II. Lifetime: 60. 000 L90B10. BUG Rate: B0 U0 G0, ULOR: 0%. Available finishes: anthracite and textured grey.

Finish: Textured anthracite

Weight: 2.792 g

Installation: Surface