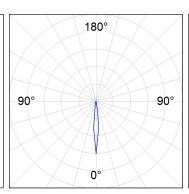

### PHOTOMETRIC DATA:

MN240SP830NA  $\eta$  = 99% Imax = 15011 cd/klm UTE:

| alpha = 11,4° | H (m) | D (m) | Emax  | Emed  |
|---------------|-------|-------|-------|-------|
| $\bigwedge$   | 1     | 0,20  | 45195 | 30094 |
|               | 2     | 0,40  | 11299 | 7523  |
|               | 3     | 0,60  | 5022  | 3344  |
|               | 4     | 0,80  | 2825  | 1881  |