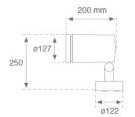

Finish: Textured anthracite

Weight: 3.212 g

Installation: Surface

#### **TECHNICAL SPECIFICATIONS:**

Light output: 3.032 lm °K: 3000 Plum: 33,5W CRI: 80 Efficacy: 90,5 lm/w 3 MacAdam:

Type: HIGH POWER LED Power Supply: 220-240V 50/60Hz

LED Lifetime: 60.000 L90 B10 (Ta=25°C) Gear: Electronic