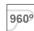

#### **TECHNICAL SPECIFICATIONS:**

Light output: 3.032 lm °K: 3000 Plum: 33,5W CRI: 80 Efficacy: 90,5 lm/w 3 MacAdam:

Type: HIGH POWER LED Power Supply: 220-240V 50/60Hz

LED Lifetime: 60.000 L90 B10 (Ta=25°C) Gear: Electronic