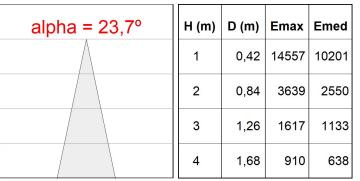

WER, 4000K colour temperature, CRI 80 and control gear included. With Medium Flood optics. IP65, IK06 protection rating. Insulation class II. Lifetime: 60. 000 L90B10. BUG Rate: B0 U0 G0, ULOR: 0%. Available finishes: anthracite and textured grey



Finish: Texturised grey

Weight: 3.212 g

Installation: Surface

#### **TECHNICAL SPECIFICATIONS:**

Light output: 2.937 Im °K: 4000 Plum: 33,5W CRI: 80 Efficacy: 87,7 lm/w 3 MacAdam:

Type: HIGH POWER LED Power Supply: 220-240V 50/60Hz

LED Lifetime: 60.000 L90 B10 (Ta=25°C) Gear: Electronic

30W Power:

### Light output tolerance +/- 10%







































# **CUSTOM MADE OPTIONS:**





























+34937366800

# **MINI SHOT LED**



MN240MF840NG

# SHOT 120 G2 3800 NW MFL GR.

### **PHOTOMETRIC DATA:**







# **Product datasheet**

# **MINI SHOT LED**



ACCESORIES:

Optical



Product code:

Description:

MSSC134B

SHOT 120 ACC. ANTIGLARE SCREEN.