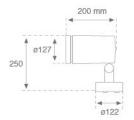

Finish: Texturised grey

Weight: 3.212 g

Installation: Surface

#### **TECHNICAL SPECIFICATIONS:**

Light output: 2.937 Im °K: 4000 Plum: 33,5W CRI: 80 Efficacy: 87,7 lm/w 3 MacAdam:

Type: HIGH POWER LED Power Supply: 220-240V 50/60Hz

LED Lifetime: 60.000 L90 B10 (Ta=25°C) Gear: Electronic