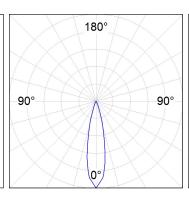

POWER, 4000K colour temperature, CRI 80 and control gear included. With Medium Flood optics. IP65, IK06 protection rating. Insulation class II. Lifetime: 60. 000 L90B10. BUG Rate: B0 U0 G0, ULOR: 0%. Available finishes: anthracite and textured grey



Finish: Texturised grey

Weight: 3.212 g

Installation: Surface

#### **TECHNICAL SPECIFICATIONS:**

Light output: 2.937 Im °K: 4000 Plum: 33,5W CRI: 80 Efficacy: 87,7 lm/w 3 MacAdam:

Type: HIGH POWER LED Power Supply: 220-240V 50/60Hz

LED Lifetime: 60.000 L90 B10 (Ta=25°C) Gear: Electronic

30W Power:

### Light output tolerance +/- 10%







































# **CUSTOM MADE OPTIONS:**





























+34937366800

# **MINI SHOT LED**



MN240MF840NG

# SHOT 120 G2 3800 NW MFL GR.

### **PHOTOMETRIC DATA:**







# **Product datasheet**

# **MINI SHOT LED**



ACCESORIES:

Optical



Product code:

Description:

MSSC134B

SHOT 120 ACC. ANTIGLARE SCREEN.