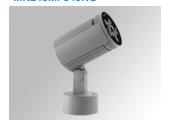

#### Description:

Outdoor spotlight model SHOT 120 3800, LAMP brand. Made of texturised gris lacquered aluminium injection with electro coating treatment and tempered glass, stainless steel screws and silicone joints. Model for LED HI-POWER, 4000K colour temperature, CRI 80 and control gear included. With Medium Flood optics. IP65, IK06 protection rating. Insulation class II. Lifetime: 60. 000 L90B10. BUG Rate: B0 U0 G0, ULOR: 0%. Available finishes: anthracite and textured grey

Finish: Texturised grey

Weight: 3.212 g

Installation: Surface