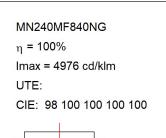

I-POWER, 4000K colour temperature, CRI 80 and control gear included. With Medium Flood optics. IP65, IK06 protection rating. Insulation class II. Lifetime: 60. 000 L90B10. BUG Rate: B0 U0 G0, ULOR: 0%. Available finishes: anthracite and textured grey



Finish: Texturised grey

Weight: 3.212 g

Installation: Surface

#### **TECHNICAL SPECIFICATIONS:**

Light output: 2.937 Im °K: 4000 Plum: 33,5W CRI: 80 Efficacy: 87,7 lm/w 3 MacAdam:

Type: HIGH POWER LED Power Supply: 220-240V 50/60Hz

LED Lifetime: 60.000 L90 B10 (Ta=25°C) Gear: Electronic

30W Power:

### Light output tolerance +/- 10%







































# **CUSTOM MADE OPTIONS:**





























+34937366800

# **MINI SHOT LED**



MN240MF840NG

# SHOT 120 G2 3800 NW MFL GR.

### **PHOTOMETRIC DATA:**







# **Product datasheet**

# **MINI SHOT LED**



ACCESORIES:

Optical



Product code:

Description:

MSSC134B

SHOT 120 ACC. ANTIGLARE SCREEN.