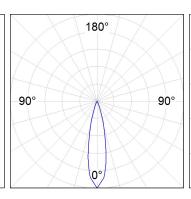

control gear included. With Medium Flood optics. IP65, IK06 protection rating. Insulation class II. Lifetime: 60. 000 L90B10. BUG Rate: B0 U0 G0, ULOR: 0%. Available finishes: anthracite and textured grey



Finish: Textured anthracite

Weight: 3.212 g

Installation: Surface

#### **TECHNICAL SPECIFICATIONS:**

Light output: 2.937 lm °K: 4000 Plum: 33,5W CRI: 80 Efficacy: 87,7 lm/w 3 MacAdam:

Type: HIGH POWER LED Power Supply: 220-240V 50/60Hz

LED Lifetime: 60.000 L90 B10 (Ta=25°C) Gear: Electronic

30W Power:

## Light output tolerance +/- 10%





























## **CUSTOM MADE OPTIONS:**









Data according to regulations 2019/2020/EU and 2019/2015/EU





















## **MINI SHOT LED**



MN240MF840NA

## SHOT 120 G2 3800 NW MFL ANT.

## **PHOTOMETRIC DATA:**







## **Product datasheet**

# **MINI SHOT LED**



ACCESORIES:

Optical



Product code:

Description:

MSSC134B

SHOT 120 ACC. ANTIGLARE SCREEN.