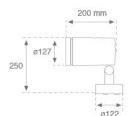

#### **TECHNICAL SPECIFICATIONS:**

Light output: 2.937 lm °K: 4000 Plum: 33,5W CRI: 80 Efficacy: 87,7 lm/w 3 MacAdam:

Type: HIGH POWER LED Power Supply: 220-240V 50/60Hz

LED Lifetime: 60.000 L90 B10 (Ta=25°C) Gear: Electronic

30W Power: