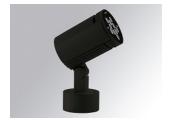

#### Description:

Outdoor spotlight model SHOT 120 3800, LAMP brand. Made of lacquered aluminium injection with electro coating treatment and tempered glass, stainless steel screws and silicone joints. Model for LED HI-POWER, 4000K colour temperature, CRI 80 and control gear included. With Medium Flood optics. IP65, IK06 protection rating. Insulation class II. Lifetime: 60. 000 L90B10. BUG Rate: B0 U0 G0, ULOR: 0%. Available finishes: anthracite and textured grey

Finish: Textured anthracite

Weight: 3.212 g

Installation: Surface