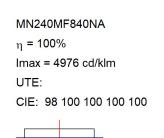

## **PHOTOMETRIC DATA:**

#### **TECHNICAL SPECIFICATIONS:**

Light output: 2.937 lm °K: 4000 Plum: 33,5W CRI: 80 Efficacy: 87,7 lm/w 3 MacAdam:

Type: HIGH POWER LED Power Supply: 220-240V 50/60Hz

LED Lifetime: 60.000 L90 B10 (Ta=25°C) Gear: Electronic