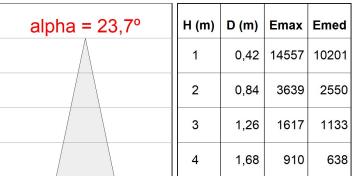

ontrol gear included. With Medium Flood optics. IP65, IK06 protection rating. Insulation class II. Lifetime: 60. 000 L90B10. BUG Rate: B0 U0 G0, ULOR: 0%. Available finishes: anthracite and textured grey



Finish: Textured anthracite

Weight: 3.212 g

Installation: Surface

#### **TECHNICAL SPECIFICATIONS:**

Light output: 2.937 lm °K: 4000 Plum: 33,5W CRI: 80 Efficacy: 87,7 lm/w 3 MacAdam:

Type: HIGH POWER LED Power Supply: 220-240V 50/60Hz

LED Lifetime: 60.000 L90 B10 (Ta=25°C) Gear: Electronic

30W Power:

## Light output tolerance +/- 10%





























## **CUSTOM MADE OPTIONS:**









Data according to regulations 2019/2020/EU and 2019/2015/EU





















## **MINI SHOT LED**



MN240MF840NA

## SHOT 120 G2 3800 NW MFL ANT.

## **PHOTOMETRIC DATA:**







## **Product datasheet**

# **MINI SHOT LED**



ACCESORIES:

Optical



Product code:

Description:

MSSC134B

SHOT 120 ACC. ANTIGLARE SCREEN.