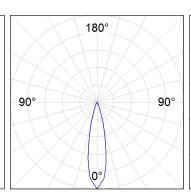

## PHOTOMETRIC DATA:

MN240MF830NG  $\eta$  = 100% Imax = 4976 cd/klm UTE: CIE: 98 100 100 100 100

| alpha = 23,7° | H (m) | D (m) | Emax  | Emed  |
|---------------|-------|-------|-------|-------|
| $\wedge$      | 1     | 0,42  | 14557 | 10201 |
|               | 2     | 0,84  | 3639  | 2550  |
|               | 3     | 1,26  | 1617  | 1133  |
|               | 4     | 1,68  | 910   | 638   |