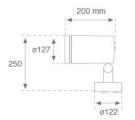

Finish: Texturised grey

Weight: 3.212 g

Maximum surface exposed to wind: 0.12 M2

Installation: Surface