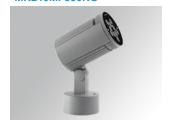

## Description:

Outdoor spotlight model SHOT 120 3800, LAMP brand. Made of texturised gris lacquered aluminium injection with electro coating treatment and tempered glass, stainless steel screws and silicone joints. Model for LED HI-POWER, 3000K colour temperature, CRI 80 and control gear included. With Medium Flood optics. IP65, IK06 protection rating. Insulation class II. Lifetime: 60. 000 L90B10. BUG Rate: B0 U0 G0, ULOR: 0%. Available finishes: anthracite and textured grey