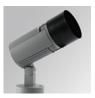

## Description:

Outdoor spotlight model SHOT 120 3800, LAMP brand. Made of texturised gris lacquered aluminium injection with electro coating treatment and tempered glass, stainless steel screws and silicone joints. Model for LED HI-POWER, 3000K colour temperature, CRI 80 and control gear included. With Medium Flood optics. IP65, IK06 protection rating. Insulation class II. Lifetime: 60. 000 L90B10. BUG Rate: B0 U0 G0, ULOR: 0%. Available finishes: anthracite and textured grey

Finish: Texturised grey

Weight: 3.212 g

Maximum surface exposed to wind: 0.12 M2

Installation: Surface