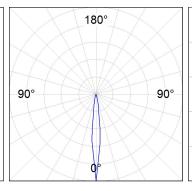

## PHOTOMETRIC DATA:

MN230SP840NG  $\eta$  = 99% Imax = 14950 cd/klm UTE:

| alpha = 11,4° | H (m) | D (m) | Emax  | Emed  |
|---------------|-------|-------|-------|-------|
|               | 1     | 0,20  | 32881 | 21894 |
|               | 2     | 0,40  | 8220  | 5473  |
|               | 3     | 0,60  | 3653  | 2433  |
|               | 4     | 0,80  | 2055  | 1368  |