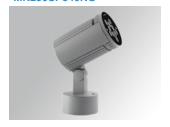

#### Description:

Outdoor spotlight model SHOT 120 2900, LAMP brand. Made of texturised gris lacquered aluminium injection with electro coating treatment and tempered glass, stainless steel screws and silicone joints. Model for LED HI-POWER, 4000K colour temperature, CRI 80 and control gear included. With Spot optics. IP65, IK06 protection rating. Insulation class II. Lifetime: 60. 000 L90B10. BUG Rate: B0 U0 G0, ULOR: 0%. Available finishes: anthracite and textured grey

Finish: Texturised grey

Weight: 3.212 g

Installation: Surface

#### **TECHNICAL SPECIFICATIONS:**

Light output: 2.215 lm °K: 4000 Plum: 23W CRI: 80 Efficacy: 96,3 lm/w 3 MacAdam:

Type: HIGH POWER LED Power Supply: 220-240V 50/60Hz

LED Lifetime: 60.000 L90 B10 (Ta=25°C) Gear: Electronic