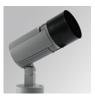

#### Description:

Outdoor spotlight model SHOT 120 2900, LAMP brand. Made of texturised gris lacquered aluminium injection with electro coating treatment and tempered glass, stainless steel screws and silicone joints. Model for LED HI-POWER, 4000K colour temperature, CRI 80 and control gear included. With Spot optics. IP65, IK06 protection rating. Insulation class II. Lifetime: 60. 000 L90B10. BUG Rate: B0 U0 G0, ULOR: 0%. Available finishes: anthracite and textured grey

Finish: Texturised grey

Weight: 3.212 g

Installation: Surface