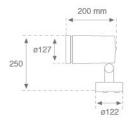

Finish: Texturised grey

Weight: 3.212 g

Installation: Surface

#### **TECHNICAL SPECIFICATIONS:**

Light output: 2.215 lm °K: 4000 Plum: 23W CRI: 80 Efficacy: 96,3 lm/w 3 MacAdam:

Type: HIGH POWER LED Power Supply: 220-240V 50/60Hz

LED Lifetime: 60.000 L90 B10 (Ta=25°C) Gear: Electronic