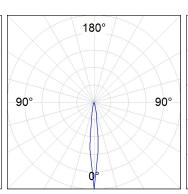

## PHOTOMETRIC DATA:

MN230SP840NA  $\eta$  = 99% Imax = 14950 cd/klm UTE:

| alpha = 11,4° | H (m) | D (m) | Emax  | Emed  |
|---------------|-------|-------|-------|-------|
| $\bigwedge$   | 1     | 0,20  | 32881 | 21894 |
|               | 2     | 0,40  | 8220  | 5473  |
|               | 3     | 0,60  | 3653  | 2433  |
|               | 4     | 0,80  | 2055  | 1368  |