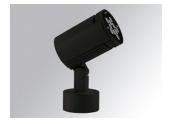

## Description:

Outdoor spotlight model SHOT 120 2900, LAMP brand. Made of lacquered aluminium injection with electro coating treatment and tempered glass, stainless steel screws and silicone joints. Model for LED HI-POWER, 4000K colour temperature, CRI 80 and control gear included. With Spot optics. IP65, IK06 protection rating. Insulation class II. Lifetime: 60. 000 L90B10. BUG Rate: B0 U0 G0, ULOR: 0%. Available finishes: anthracite and textured grey

Finish: Textured anthracite

Weight: 3.212 g

Installation: Surface