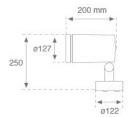

## **TECHNICAL SPECIFICATIONS:**

Light output: 2.215 lm °K: 4000 Plum: 23W CRI: 80 Efficacy: 96,3 lm/w 3 MacAdam:

Type: HIGH POWER LED Power Supply: 220-240V 50/60Hz

LED Lifetime: 60.000 L90 B10 (Ta=25°C) Gear: Electronic

20W Power: