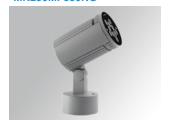

#### **MINI SHOT LED**

#### MN230MF830NG

#### SHOT 120 G2 2900 WW MFL GR.

#### Description:

Outdoor spotlight model SHOT 120 2900, LAMP brand. Made of texturised gris lacquered aluminium injection with electro coating treatment and tempered glass, stainless steel screws and silicone joints. Model for LED HI-POWER, 3000K colour temperature, CRI 80 and control gear included. With Medium Flood optics. IP65, IK06 protection rating. Insulation class II. Lifetime: 60. 000 L90B10. BUG Rate: B0 U0 G0, ULOR: 0%. Available finishes: anthracite and textured grey

Finish: Texturised grey

Weight: 3.212 g

Installation: Surface