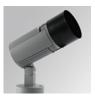

#### Description:

Outdoor spotlight model SHOT 120 2900, LAMP brand. Made of texturised gris lacquered aluminium injection with electro coating treatment and tempered glass, stainless steel screws and silicone joints. Model for LED HI-POWER, 3000K colour temperature, CRI 80 and control gear included. With Medium Flood optics. IP65, IK06 protection rating. Insulation class II. Lifetime: 60. 000 L90B10. BUG Rate: B0 U0 G0, ULOR: 0%. Available finishes: anthracite and textured grey

Finish: Texturised grey

Weight: 3.212 g

Installation: Surface