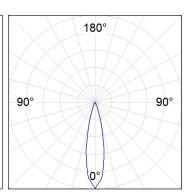

# PHOTOMETRIC DATA:

| alpha = 23,8° | H (m) | D (m) | Emax  | Emed |
|---------------|-------|-------|-------|------|
| $\wedge$      | 1     | 0,42  | 10621 | 7449 |
|               | 2     | 0,84  | 2655  | 1862 |
|               | 3     | 1,26  | 1180  | 828  |
|               | 4     | 1,68  | 664   | 466  |