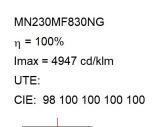

#### MN230MF830NG

#### **TECHNICAL SPECIFICATIONS:**

Light output: 2.155 lm °K: 3000 Plum: 23W CRI: 80 Efficacy: 93,7 lm/w 3 MacAdam:

Type: HIGH POWER LED Power Supply: 220-240V 50/60Hz

LED Lifetime: 60.000 L90 B10 (Ta=25°C) Gear: Electronic