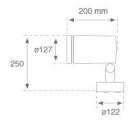

Finish: Texturised grey

Weight: 3.212 g

Installation: Surface

#### **TECHNICAL SPECIFICATIONS:**

Light output: 2.155 lm °K: 3000 Plum: 23W CRI: 80 Efficacy: 93,7 lm/w 3 MacAdam:

Type: HIGH POWER LED Power Supply: 220-240V 50/60Hz

LED Lifetime: 60.000 L90 B10 (Ta=25°C) Gear: Electronic

20W Power: