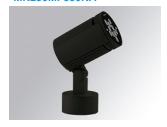

### Description:

Outdoor spotlight model SHOT 120 2900, LAMP brand. Made of lacquered aluminium injection with electro coating treatment and tempered glass, stainless steel screws and silicone joints. Model for LED HI-POWER, 3000K colour temperature, CRI 80 and control gear included. With Medium Flood optics. IP65, IK06 protection rating. Insulation class II. Lifetime: 60. 000 L90B10. BUG Rate: B0 U0 G0, ULOR: 0%. Available finishes: anthracite and textured grey

Finish: Textured anthracite

Weight: 3.212 g

Installation: Surface