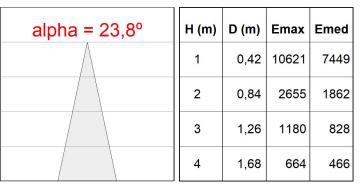

Model for LED HI-POWER, 3000K colour temperature, CRI 80 and control gear included. With Medium Flood optics. IP65, IK06 protection rating. Insulation class II. Lifetime: 60. 000 L90B10. BUG Rate: B0 U0 G0, ULOR: 0%. Available finishes: anthracite and textured grey



Finish: Textured anthracite

Weight: 3.212 g

Installation: Surface

### **TECHNICAL SPECIFICATIONS:**

Light output: 2.155 lm °K: 3000 Plum: 23W CRI: 80 Efficacy: 93,7 lm/w 3 MacAdam:

Type: HIGH POWER LED Power Supply: 220-240V 50/60Hz

LED Lifetime: 60.000 L90 B10 (Ta=25°C) Gear: Electronic

20W Power:

### Light output tolerance +/- 10%





























## **CUSTOM MADE OPTIONS:**





























## **MINI SHOT LED**



MN230MF830NA

## SHOT 120 G2 2900 WW MFL ANT.

### **PHOTOMETRIC DATA:**







## **Product datasheet**

# **MINI SHOT LED**



ACCESORIES:

Optical



Product code:

Description:

MSSC134B

SHOT 120 ACC. ANTIGLARE SCREEN.