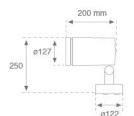

### **TECHNICAL SPECIFICATIONS:**

Light output: 2.155 lm °K: 3000 Plum: 23W CRI: 80 Efficacy: 93,7 lm/w 3 MacAdam:

Type: HIGH POWER LED Power Supply: 220-240V 50/60Hz

LED Lifetime: 60.000 L90 B10 (Ta=25°C) Gear: Electronic

20W Power: