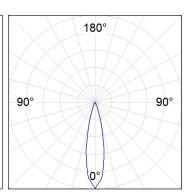

. Model for LED HI-POWER, 3000K colour temperature, CRI 80 and control gear included. With Medium Flood optics. IP65, IK06 protection rating. Insulation class II. Lifetime: 60. 000 L90B10. BUG Rate: B0 U0 G0, ULOR: 0%. Available finishes: anthracite and textured grey



Finish: Textured anthracite

Weight: 3.212 g

Installation: Surface

### **TECHNICAL SPECIFICATIONS:**

Light output: 2.155 lm °K: 3000 Plum: 23W CRI: 80 Efficacy: 93,7 lm/w 3 MacAdam:

Type: HIGH POWER LED Power Supply: 220-240V 50/60Hz

LED Lifetime: 60.000 L90 B10 (Ta=25°C) Gear: Electronic

20W Power:

### Light output tolerance +/- 10%





























## **CUSTOM MADE OPTIONS:**





























## **MINI SHOT LED**



MN230MF830NA

## SHOT 120 G2 2900 WW MFL ANT.

### **PHOTOMETRIC DATA:**







## **Product datasheet**

# **MINI SHOT LED**



ACCESORIES:

Optical



Product code:

Description:

MSSC134B

SHOT 120 ACC. ANTIGLARE SCREEN.