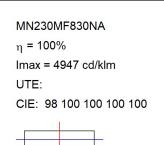

ts. Model for LED HI-POWER, 3000K colour temperature, CRI 80 and control gear included. With Medium Flood optics. IP65, IK06 protection rating. Insulation class II. Lifetime: 60. 000 L90B10. BUG Rate: B0 U0 G0, ULOR: 0%. Available finishes: anthracite and textured grey



Finish: Textured anthracite

Weight: 3.212 g

Installation: Surface

### **TECHNICAL SPECIFICATIONS:**

Light output: 2.155 lm °K: 3000 Plum: 23W CRI: 80 Efficacy: 93,7 lm/w 3 MacAdam:

Type: HIGH POWER LED Power Supply: 220-240V 50/60Hz

LED Lifetime: 60.000 L90 B10 (Ta=25°C) Gear: Electronic

20W Power:

### Light output tolerance +/- 10%





























## **CUSTOM MADE OPTIONS:**





























## **MINI SHOT LED**



MN230MF830NA

## SHOT 120 G2 2900 WW MFL ANT.

### **PHOTOMETRIC DATA:**







## **Product datasheet**

# **MINI SHOT LED**



ACCESORIES:

Optical



Product code:

Description:

MSSC134B

SHOT 120 ACC. ANTIGLARE SCREEN.