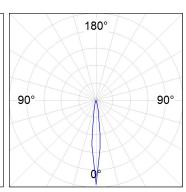

ture, CRI 80 and control gear included. With Spot optics. IP65, IK06 protection rating. Insulation class II. Lifetime: 60. 000 L90B10. BUG Rate: B0 U0 G0, ULOR: 0%. Available finishes: anthracite and textured grey



Finish: Texturised grey

Weight: 3.188 g

Installation: Surface

#### **TECHNICAL SPECIFICATIONS:**

Light output: 1.146 lm °K: 4000 Plum: 11,9W CRI: 80 Efficacy: 96,3 lm/w 3 MacAdam:

Type: HIGH POWER LED Power Supply: 220-240V 50/60Hz

LED Lifetime: 60.000 L90 B10 (Ta=25°C) Gear: Electronic

10W Power:

#### Light output tolerance +/- 10%



























# **CUSTOM MADE OPTIONS:**





























Data according to regulations 2019/2020/EU and 2019/2015/EU

## **MINI SHOT LED**



MN215SP840NG

SHOT 120 G2 1500 NW SP GR.

#### **PHOTOMETRIC DATA:**









### **Product datasheet**

## **MINI SHOT LED**



ACCESORIES:

Optical



Product code:

Description:

MSSC134B

SHOT 120 ACC. ANTIGLARE SCREEN.