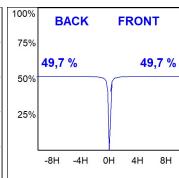

, CRI 80 and control gear included. With Spot optics. IP65, IK06 protection rating. Insulation class II. Lifetime: 60. 000 L90B10. BUG Rate: B0 U0 G0, ULOR: 0%. Available finishes: anthracite and textured grey



Finish: Texturised grey

Weight: 3.188 g

Installation: Surface

#### **TECHNICAL SPECIFICATIONS:**

Light output: 1.146 lm °K: 4000 Plum: 11,9W CRI: 80 Efficacy: 96,3 lm/w 3 MacAdam:

Type: HIGH POWER LED Power Supply: 220-240V 50/60Hz

LED Lifetime: 60.000 L90 B10 (Ta=25°C) Gear: Electronic

10W Power:

#### Light output tolerance +/- 10%



























# **CUSTOM MADE OPTIONS:**





























Data according to regulations 2019/2020/EU and 2019/2015/EU

## **MINI SHOT LED**



MN215SP840NG

SHOT 120 G2 1500 NW SP GR.

#### **PHOTOMETRIC DATA:**









### **Product datasheet**

## **MINI SHOT LED**



ACCESORIES:

Optical



Product code:

Description:

MSSC134B

SHOT 120 ACC. ANTIGLARE SCREEN.