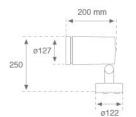

Finish: Texturised grey

Weight: 3.188 g

Installation: Surface

#### **TECHNICAL SPECIFICATIONS:**

Light output: 1.146 lm °K: 4000 Plum: 11,9W CRI: 80 Efficacy: 96,3 lm/w 3 MacAdam:

Type: HIGH POWER LED Power Supply: 220-240V 50/60Hz

LED Lifetime: 60.000 L90 B10 (Ta=25°C) Gear: Electronic