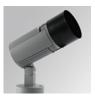

#### Description:

Outdoor spotlight model SHOT 120 1500, LAMP brand. Made of lacquered aluminium injection with electro coating treatment and tempered glass, stainless steel screws and silicone joints. Model for LED HI-POWER, 4000K colour temperature, CRI 80 and control gear included. With Spot optics. IP65, IK06 protection rating. Insulation class II. Lifetime: 60. 000 L90B10. BUG Rate: B0 U0 G0, ULOR: 0%. Available finishes: anthracite and textured grey

Finish: Texturised grey

Weight: 3.188 g

Installation: Surface