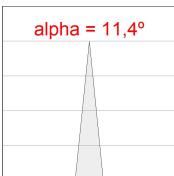

re, CRI 80 and control gear included. With Spot optics. IP65, IK06 protection rating. Insulation class II. Lifetime: 60. 000 L90B10. BUG Rate: B0 U0 G0, ULOR: 0%. Available finishes: anthracite and textured grey



Finish: Texturised grey

Weight: 3.188 g

Installation: Surface

#### **TECHNICAL SPECIFICATIONS:**

Light output: 1.146 lm °K: 4000 Plum: 11,9W CRI: 80 Efficacy: 96,3 lm/w 3 MacAdam:

Type: HIGH POWER LED Power Supply: 220-240V 50/60Hz

LED Lifetime: 60.000 L90 B10 (Ta=25°C) Gear: Electronic

10W Power:

#### Light output tolerance +/- 10%



























# **CUSTOM MADE OPTIONS:**





























Data according to regulations 2019/2020/EU and 2019/2015/EU

## **MINI SHOT LED**



MN215SP840NG

SHOT 120 G2 1500 NW SP GR.

#### **PHOTOMETRIC DATA:**









### **Product datasheet**

## **MINI SHOT LED**



ACCESORIES:

Optical



Product code:

Description:

MSSC134B

SHOT 120 ACC. ANTIGLARE SCREEN.