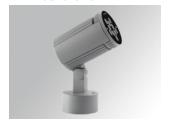

#### Description:

Outdoor spotlight model SHOT 120 1500, LAMP brand. Made of lacquered aluminium injection with electro coating treatment and tempered glass, stainless steel screws and silicone joints. Model for LED HI-POWER, 4000K colour temperature, CRI 80 and control gear included. With Spot optics. IP65, IK06 protection rating. Insulation class II. Lifetime: 60. 000 L90B10. BUG Rate: B0 U0 G0, ULOR: 0%. Available finishes: anthracite and textured grey

Finish: Texturised grey

Weight: 3.188 g

Installation: Surface