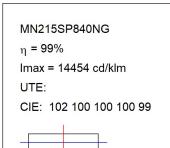

#### **PHOTOMETRIC DATA:**

#### **TECHNICAL SPECIFICATIONS:**

Light output: 1.146 lm °K: 4000 Plum: 11,9W CRI: 80 Efficacy: 96,3 lm/w 3 MacAdam:

Type: HIGH POWER LED Power Supply: 220-240V 50/60Hz

LED Lifetime: 60.000 L90 B10 (Ta=25°C) Gear: Electronic