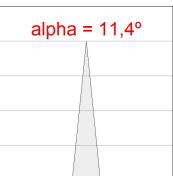

80 and control gear included. With Spot optics. IP65, IK06 protection rating. Insulation class II. Lifetime: 60. 000 L90B10. BUG Rate: B0 U0 G0, ULOR: 0%. Available finishes: anthracite and textured grey



Finish: Textured anthracite

Weight: 3.188 g

Installation: Surface

#### **TECHNICAL SPECIFICATIONS:**

Light output: 1.146 lm °K: 4000 Plum: 11,9W CRI: 80 Efficacy: 96,3 lm/w 3 MacAdam:

Type: HIGH POWER LED Power Supply: 220-240V 50/60Hz

LED Lifetime: 60.000 L90 B10 (Ta=25°C) Gear: Electronic

10W Power:

### Light output tolerance +/- 10%































## **CUSTOM MADE OPTIONS:**









Data according to regulations 2019/2020/EU and 2019/2015/EU





















# **MINI SHOT LED**



MN215SP840NA

SHOT 120 G2 1500 NW SP ANT.

### **PHOTOMETRIC DATA:**









## **Product datasheet**

# **MINI SHOT LED**



ACCESORIES:

Optical



Product code:

Description:

MSSC134B

SHOT 120 ACC. ANTIGLARE SCREEN.