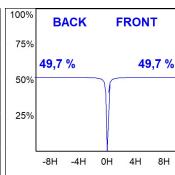

0 and control gear included. With Spot optics. IP65, IK06 protection rating. Insulation class II. Lifetime: 60. 000 L90B10. BUG Rate: B0 U0 G0, ULOR: 0%. Available finishes: anthracite and textured grey



Finish: Textured anthracite

Weight: 3.188 g

Installation: Surface

#### **TECHNICAL SPECIFICATIONS:**

Light output: 1.146 lm °K: 4000 Plum: 11,9W CRI: 80 Efficacy: 96,3 lm/w 3 MacAdam:

Type: HIGH POWER LED Power Supply: 220-240V 50/60Hz

LED Lifetime: 60.000 L90 B10 (Ta=25°C) Gear: Electronic

10W Power:

### Light output tolerance +/- 10%































## **CUSTOM MADE OPTIONS:**









Data according to regulations 2019/2020/EU and 2019/2015/EU





















# **MINI SHOT LED**



MN215SP840NA

SHOT 120 G2 1500 NW SP ANT.

### **PHOTOMETRIC DATA:**









## **Product datasheet**

# **MINI SHOT LED**



ACCESORIES:

Optical



Product code:

Description:

MSSC134B

SHOT 120 ACC. ANTIGLARE SCREEN.