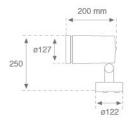

Finish: Textured anthracite

Weight: 3.188 g

Installation: Surface

#### **TECHNICAL SPECIFICATIONS:**

Light output: 1.146 lm °K: 4000 Plum: 11,9W CRI: 80 Efficacy: 96,3 lm/w 3 MacAdam:

Type: HIGH POWER LED Power Supply: 220-240V 50/60Hz

LED Lifetime: 60.000 L90 B10 (Ta=25°C) Gear: Electronic