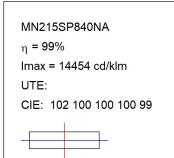

#### MN215SP840NA

# **MINI SHOT LED**

MN215SP840NA

SHOT 120 G2 1500 NW SP ANT.

### **PHOTOMETRIC DATA:**