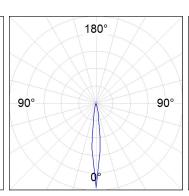

RI 80 and control gear included. With Spot optics. IP65, IK06 protection rating. Insulation class II. Lifetime: 60. 000 L90B10. BUG Rate: B0 U0 G0, ULOR: 0%. Available finishes: anthracite and textured grey



Finish: Textured anthracite

Weight: 3.188 g

Installation: Surface

#### **TECHNICAL SPECIFICATIONS:**

Light output: 1.146 lm °K: 4000 Plum: 11,9W CRI: 80 Efficacy: 96,3 lm/w 3 MacAdam:

Type: HIGH POWER LED Power Supply: 220-240V 50/60Hz

LED Lifetime: 60.000 L90 B10 (Ta=25°C) Gear: Electronic

10W Power:

### Light output tolerance +/- 10%































## **CUSTOM MADE OPTIONS:**









Data according to regulations 2019/2020/EU and 2019/2015/EU





















# **MINI SHOT LED**



MN215SP840NA

SHOT 120 G2 1500 NW SP ANT.

### **PHOTOMETRIC DATA:**









## **Product datasheet**

# **MINI SHOT LED**



ACCESORIES:

Optical



Product code:

Description:

MSSC134B

SHOT 120 ACC. ANTIGLARE SCREEN.