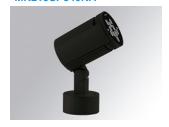

#### Description:

Outdoor spotlight model MINI SHOT LED 1500, LAMP brand. Made of lacquered aluminium injection with electro coating treatment and tempered glass, stainless steel screws and silicone joints. Model for LED HI-POWER, 4000K colour temperature, CRI 80 and control gear included. With Spot optics. IP65, IK06 protection rating. Insulation class II. Lifetime: 60. 000 L90B10. BUG Rate: B0 U0 G0, ULOR: 0%. Available finishes: anthracite and textured grey

Finish: Textured anthracite

Weight: 3.188 g

Installation: Surface

#### **TECHNICAL SPECIFICATIONS:**

Light output: 1.146 lm °K: 4000 Plum: 11,9W CRI: 80 Efficacy: 96,3 lm/w 3 MacAdam:

Type: HIGH POWER LED Power Supply: 220-240V 50/60Hz

LED Lifetime: 60.000 L90 B10 (Ta=25°C) Gear: Electronic