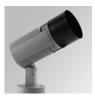

# **MINI SHOT LED**

### **MN215SP830NG**

ø127

250

200 mm

ø122

### **Description:**

Outdoor spotlight model MINI SHOT LED 1600, LAMP brand. Made of lacquered aluminium injection with electro coating treatment and tempered glass, stainless steel screws and silicone joints. Model for LED HI-POWER, 3000K colour temperature, CRI 80 and control gear included. With Spot optics. IP65, IK06 protection rating. Insulation class II. Lifetime: 60. 000 L90B10. BUG Rate: B0 U0 G0, ULOR: 0%. Available finishes: anthracite and textured grey