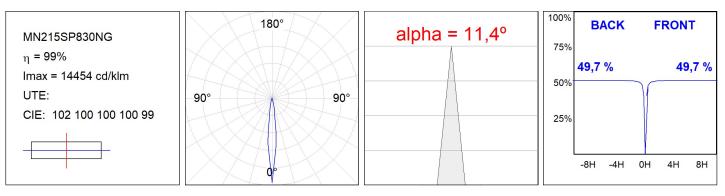

### **MN215SP830NG**

ø127

250

200 mm

ø122

### **PHOTOMETRIC DATA :**

Product datasheet