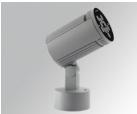

### **MN215SP830NG**

ø127

250

200 mm

ø122

### **Description:**

Outdoor spotlight model MINI SHOT LED 1600, LAMP brand. Made of lacquered aluminium injection with electro coating treatment and tempered glass, stainless steel screws and silicone joints. Model for LED HI-POWER, 3000K colour temperature, CRI 80 and control gear included. With Spot optics. IP65, IK06 protection rating. Insulation class II. Lifetime: 60. 000 L90B10. BUG Rate: B0 U0 G0, ULOR: 0%. Available finishes: anthracite and textured grey

Finish: Texturised grey

Weight: 3.188 g

Installation: Surface