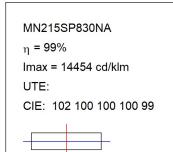

trol gear included. With Spot optics. IP65, IK06 protection rating. Insulation class II. Lifetime: 60. 000 L90B10. BUG Rate: B0 U0 G0, ULOR: 0%. Available finishes: anthracite and textured grey



Finish: Textured anthracite

Weight: 3.188 g

Installation: Surface

#### **TECHNICAL SPECIFICATIONS:**

 Light output:
 1.146 lm
 °K:
 3000

 Plum:
 11,9W
 CRI:
 80

 Efficacy:
 96,3 lm/w
 MacAdam:
 3

Type: HIGH POWER LED Power Supply: 220-240V 50/60Hz

LED Lifetime: 60.000 L90 B10 (Ta=25°C) Gear: Electronic

Power: 10W

#### Light output tolerance +/- 10%

























## **CUSTOM MADE OPTIONS:**









Data according to regulations 2019/2020/EU and 2019/2015/EU





















## **MINI SHOT LED**



MN215SP830NA

### SHOT 120 G2 1500 WW SP ANT.

#### **PHOTOMETRIC DATA:**









### **Product datasheet**

## **MINI SHOT LED**



ACCESORIES:

Optical



Product code:

Description:

MSSC134B

SHOT 120 ACC. ANTIGLARE SCREEN.