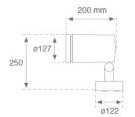

Finish: Textured anthracite

Weight: 3.188 g

Installation: Surface

#### **TECHNICAL SPECIFICATIONS:**

 Light output:
 1.146 lm
 °K:
 3000

 Plum:
 11,9W
 CRI:
 80

 Efficacy:
 96,3 lm/w
 MacAdam:
 3

Type: HIGH POWER LED Power Supply: 220-240V 50/60Hz

LED Lifetime: 60.000 L90 B10 (Ta=25°C) Gear: Electronic