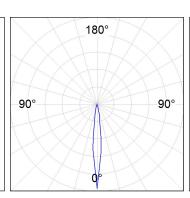

ol gear included. With Spot optics. IP65, IK06 protection rating. Insulation class II. Lifetime: 60. 000 L90B10. BUG Rate: B0 U0 G0, ULOR: 0%. Available finishes: anthracite and textured grey



Finish: Textured anthracite

Weight: 3.188 g

Installation: Surface

#### **TECHNICAL SPECIFICATIONS:**

 Light output:
 1.146 lm
 °K:
 3000

 Plum:
 11,9W
 CRI:
 80

 Efficacy:
 96,3 lm/w
 MacAdam:
 3

Type: HIGH POWER LED Power Supply: 220-240V 50/60Hz

LED Lifetime: 60.000 L90 B10 (Ta=25°C) Gear: Electronic

Power: 10W

#### Light output tolerance +/- 10%

























## **CUSTOM MADE OPTIONS:**









Data according to regulations 2019/2020/EU and 2019/2015/EU





















## **MINI SHOT LED**



MN215SP830NA

### SHOT 120 G2 1500 WW SP ANT.

#### **PHOTOMETRIC DATA:**









### **Product datasheet**

## **MINI SHOT LED**



ACCESORIES:

Optical



Product code:

Description:

MSSC134B

SHOT 120 ACC. ANTIGLARE SCREEN.