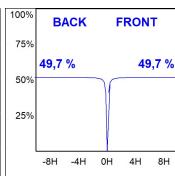

ear included. With Spot optics. IP65, IK06 protection rating. Insulation class II. Lifetime: 60. 000 L90B10. BUG Rate: B0 U0 G0, ULOR: 0%. Available finishes: anthracite and textured grey



Finish: Textured anthracite

Weight: 3.188 g

Installation: Surface

#### **TECHNICAL SPECIFICATIONS:**

 Light output:
 1.146 lm
 °K:
 3000

 Plum:
 11,9W
 CRI:
 80

 Efficacy:
 96,3 lm/w
 MacAdam:
 3

Type: HIGH POWER LED Power Supply: 220-240V 50/60Hz

LED Lifetime: 60.000 L90 B10 (Ta=25°C) Gear: Electronic

Power: 10W

#### Light output tolerance +/- 10%

























## **CUSTOM MADE OPTIONS:**









Data according to regulations 2019/2020/EU and 2019/2015/EU





















## **MINI SHOT LED**



MN215SP830NA

### SHOT 120 G2 1500 WW SP ANT.

#### **PHOTOMETRIC DATA:**









### **Product datasheet**

## **MINI SHOT LED**



ACCESORIES:

Optical



Product code:

Description:

MSSC134B

SHOT 120 ACC. ANTIGLARE SCREEN.