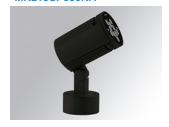

#### Description:

Outdoor spotlight model SHOT 120 1500, LAMP brand. Made of lacquered aluminium injection with electro coating treatment and tempered glass, stainless steel screws and silicone joints. Model for LED HI-POWER, 3000K colour temperature, CRI 80 and control gear included. With Spot optics. IP65, IK06 protection rating. Insulation class II. Lifetime: 60. 000 L90B10. BUG Rate: B0 U0 G0, ULOR: 0%. Available finishes: anthracite and textured grey

Finish: Textured anthracite

Weight: 3.188 g

Installation: Surface