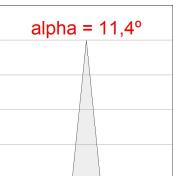

gear included. With Spot optics. IP65, IK06 protection rating. Insulation class II. Lifetime: 60. 000 L90B10. BUG Rate: B0 U0 G0, ULOR: 0%. Available finishes: anthracite and textured grey



Finish: Textured anthracite

Weight: 3.188 g

Installation: Surface

#### **TECHNICAL SPECIFICATIONS:**

 Light output:
 1.146 lm
 °K:
 3000

 Plum:
 11,9W
 CRI:
 80

 Efficacy:
 96,3 lm/w
 MacAdam:
 3

Type: HIGH POWER LED Power Supply: 220-240V 50/60Hz

LED Lifetime: 60.000 L90 B10 (Ta=25°C) Gear: Electronic

Power: 10W

#### Light output tolerance +/- 10%

























## **CUSTOM MADE OPTIONS:**









Data according to regulations 2019/2020/EU and 2019/2015/EU





















## **MINI SHOT LED**



MN215SP830NA

### SHOT 120 G2 1500 WW SP ANT.

#### **PHOTOMETRIC DATA:**









### **Product datasheet**

## **MINI SHOT LED**



ACCESORIES:

Optical



Product code:

Description:

MSSC134B

SHOT 120 ACC. ANTIGLARE SCREEN.