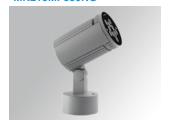

#### Description:

Outdoor spotlight model SHOT 120 1500, LAMP brand. Made of lacquered aluminium injection with electro coating treatment and tempered glass, stainless steel screws and silicone joints. Model for LED HI-POWER, 3000K colour temperature, CRI 80 and control gear included. With Medium Flood optics. IP65, IK06 protection rating. Insulation class II. Lifetime: 60. 000 L90B10. BUG Rate: B0 U0 G0, ULOR: 0%. Available finishes: anthracite and textured grey

Finish: Texturised grey

Weight: 3.188 g

Installation: Surface