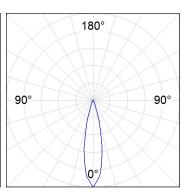

for LED HI-POWER, 3000K colour temperature, CRI 80 and control gear included. With Medium Flood optics. IP65, IK06 protection rating. Insulation class II. Lifetime: 60. 000 L90B10. BUG Rate: B0 U0 G0, ULOR: 0%. Available finishes: anthracite and textured grey



Finish: Texturised grey

Weight: 3.188 g

Installation: Surface

#### **TECHNICAL SPECIFICATIONS:**

 Light output:
 1.097 lm
 °K:
 3000

 Plum:
 11,9W
 CRI:
 80

 Efficacy:
 92,2 lm/w
 MacAdam:
 3

Type: HIGH POWER LED Power Supply: 220-240V 50/60Hz

LED Lifetime: 60.000 L90 B10 (Ta=25°C) Gear: Electronic

Power: 10W

#### Light output tolerance +/- 10%

























## **CUSTOM MADE OPTIONS:**





























## **MINI SHOT LED**



MN215MF830NG

SHOT 120 G2 1500 WW MFL GR.

#### **PHOTOMETRIC DATA:**









### **Product datasheet**

## **MINI SHOT LED**



ACCESORIES:

Optical



Product code:

Description:

MSSC134B

SHOT 120 ACC. ANTIGLARE SCREEN.