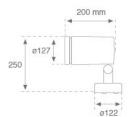

Finish: Texturised grey

Weight: 3.188 g

Installation: Surface

#### **TECHNICAL SPECIFICATIONS:**

 Light output:
 1.097 lm
 °K:
 3000

 Plum:
 11,9W
 CRI:
 80

 Efficacy:
 92,2 lm/w
 MacAdam:
 3

Type: HIGH POWER LED Power Supply: 220-240V 50/60Hz

LED Lifetime: 60.000 L90 B10 (Ta=25°C) Gear: Electronic