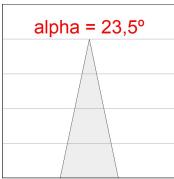

or LED HI-POWER, 3000K colour temperature, CRI 80 and control gear included. With Medium Flood optics. IP65, IK06 protection rating. Insulation class II. Lifetime: 60. 000 L90B10. BUG Rate: B0 U0 G0, ULOR: 0%. Available finishes: anthracite and textured grey



Finish: Texturised grey

Weight: 3.188 g

Installation: Surface

#### **TECHNICAL SPECIFICATIONS:**

 Light output:
 1.097 lm
 °K:
 3000

 Plum:
 11,9W
 CRI:
 80

 Efficacy:
 92,2 lm/w
 MacAdam:
 3

Type: HIGH POWER LED Power Supply: 220-240V 50/60Hz

LED Lifetime: 60.000 L90 B10 (Ta=25°C) Gear: Electronic

Power: 10W

#### Light output tolerance +/- 10%

























## **CUSTOM MADE OPTIONS:**





























## **MINI SHOT LED**



MN215MF830NG

SHOT 120 G2 1500 WW MFL GR.

#### **PHOTOMETRIC DATA:**









### **Product datasheet**

## **MINI SHOT LED**



ACCESORIES:

Optical



Product code:

Description:

MSSC134B

SHOT 120 ACC. ANTIGLARE SCREEN.