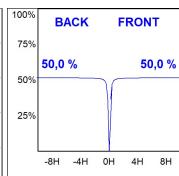

LED HI-POWER, 3000K colour temperature, CRI 80 and control gear included. With Medium Flood optics. IP65, IK06 protection rating. Insulation class II. Lifetime: 60. 000 L90B10. BUG Rate: B0 U0 G0, ULOR: 0%. Available finishes: anthracite and textured grey



Finish: Texturised grey

Weight: 3.188 g

Installation: Surface

#### **TECHNICAL SPECIFICATIONS:**

 Light output:
 1.097 lm
 °K:
 3000

 Plum:
 11,9W
 CRI:
 80

 Efficacy:
 92,2 lm/w
 MacAdam:
 3

Type: HIGH POWER LED Power Supply: 220-240V 50/60Hz

LED Lifetime: 60.000 L90 B10 (Ta=25°C) Gear: Electronic

Power: 10W

#### Light output tolerance +/- 10%

























## **CUSTOM MADE OPTIONS:**





























## **MINI SHOT LED**



MN215MF830NG

SHOT 120 G2 1500 WW MFL GR.

#### **PHOTOMETRIC DATA:**









### **Product datasheet**

## **MINI SHOT LED**



ACCESORIES:

Optical



Product code:

Description:

MSSC134B

SHOT 120 ACC. ANTIGLARE SCREEN.