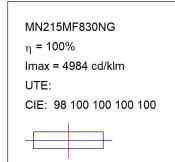

el for LED HI-POWER, 3000K colour temperature, CRI 80 and control gear included. With Medium Flood optics. IP65, IK06 protection rating. Insulation class II. Lifetime: 60. 000 L90B10. BUG Rate: B0 U0 G0, ULOR: 0%. Available finishes: anthracite and textured grey



Finish: Texturised grey

Weight: 3.188 g

Installation: Surface

#### **TECHNICAL SPECIFICATIONS:**

 Light output:
 1.097 lm
 °K:
 3000

 Plum:
 11,9W
 CRI:
 80

 Efficacy:
 92,2 lm/w
 MacAdam:
 3

Type: HIGH POWER LED Power Supply: 220-240V 50/60Hz

LED Lifetime: 60.000 L90 B10 (Ta=25°C) Gear: Electronic

Power: 10W

#### Light output tolerance +/- 10%

























## **CUSTOM MADE OPTIONS:**





























## **MINI SHOT LED**



MN215MF830NG

SHOT 120 G2 1500 WW MFL GR.

#### **PHOTOMETRIC DATA:**









### **Product datasheet**

## **MINI SHOT LED**



ACCESORIES:

Optical



Product code:

Description:

MSSC134B

SHOT 120 ACC. ANTIGLARE SCREEN.