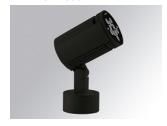

## Description:

Outdoor spotlight model SHOT 120 1500, LAMP brand. Made of lacquered aluminium injection with electro coating treatment and tempered glass, stainless steel screws and silicone joints. Model for LED HI-POWER, 3000K colour temperature, CRI 80 and control gear included. With Medium Flood optics. IP65, IK06 protection rating. Insulation class II. Lifetime: 60. 000 L90B10. BUG Rate: B0 U0 G0, ULOR: 0%. Available finishes: anthracite and textured grey

Finish: Textured anthracite

Weight: 3.188 g

Installation: Surface

## **TECHNICAL SPECIFICATIONS:**

Light output: 1.097 lm °K: 3000 Plum: 11,9W CRI: 80 Efficacy: 92,2 lm/w 3 MacAdam:

Type: HIGH POWER LED Power Supply: 220-240V 50/60Hz

LED Lifetime: 60.000 L90 B10 (Ta=25°C) Gear: Electronic