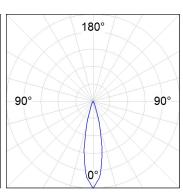

ne joints. Model for LED HI-POWER, 3000K colour temperature, CRI 80 and control gear included. With Medium Flood optics. IP65, IK06 protection rating. Insulation class II. Lifetime: 60. 000 L90B10. BUG Rate: B0 U0 G0, ULOR: 0%. Available finishes: anthracite and textured grey



Finish: Textured anthracite

Weight: 3.188 g

Installation: Surface

## **TECHNICAL SPECIFICATIONS:**

Light output: 1.097 lm °K: 3000 Plum: 11,9W CRI: 80 Efficacy: 92,2 lm/w 3 MacAdam:

Type: HIGH POWER LED Power Supply: 220-240V 50/60Hz

LED Lifetime: 60.000 L90 B10 (Ta=25°C) Gear: Electronic

10W Power:

## Light output tolerance +/- 10%

























## **CUSTOM MADE OPTIONS:**





























# **MINI SHOT LED**



MN215MF830NA

SHOT 120 G2 1500 WW MFL ANT.

## **PHOTOMETRIC DATA:**









## **Product datasheet**

# **MINI SHOT LED**



ACCESORIES:

Optical



Product code:

Description:

MSSC134B

SHOT 120 ACC. ANTIGLARE SCREEN.