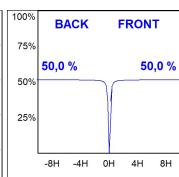

oints. Model for LED HI-POWER, 3000K colour temperature, CRI 80 and control gear included. With Medium Flood optics. IP65, IK06 protection rating. Insulation class II. Lifetime: 60. 000 L90B10. BUG Rate: B0 U0 G0, ULOR: 0%. Available finishes: anthracite and textured grey



Finish: Textured anthracite

Weight: 3.188 g

Installation: Surface

## **TECHNICAL SPECIFICATIONS:**

Light output: 1.097 lm °K: 3000 Plum: 11,9W CRI: 80 Efficacy: 92,2 lm/w 3 MacAdam:

Type: HIGH POWER LED Power Supply: 220-240V 50/60Hz

LED Lifetime: 60.000 L90 B10 (Ta=25°C) Gear: Electronic

10W Power:

## Light output tolerance +/- 10%

























## **CUSTOM MADE OPTIONS:**





























# **MINI SHOT LED**



MN215MF830NA

SHOT 120 G2 1500 WW MFL ANT.

## **PHOTOMETRIC DATA:**









## **Product datasheet**

# **MINI SHOT LED**



ACCESORIES:

Optical



Product code:

Description:

MSSC134B

SHOT 120 ACC. ANTIGLARE SCREEN.