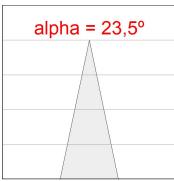

joints. Model for LED HI-POWER, 3000K colour temperature, CRI 80 and control gear included. With Medium Flood optics. IP65, IK06 protection rating. Insulation class II. Lifetime: 60. 000 L90B10. BUG Rate: B0 U0 G0, ULOR: 0%. Available finishes: anthracite and textured grey



Finish: Textured anthracite

Weight: 3.188 g

Installation: Surface

## **TECHNICAL SPECIFICATIONS:**

Light output: 1.097 lm °K: 3000 Plum: 11,9W CRI: 80 Efficacy: 92,2 lm/w 3 MacAdam:

Type: HIGH POWER LED Power Supply: 220-240V 50/60Hz

LED Lifetime: 60.000 L90 B10 (Ta=25°C) Gear: Electronic

10W Power:

## Light output tolerance +/- 10%

























## **CUSTOM MADE OPTIONS:**





























# **MINI SHOT LED**



MN215MF830NA

SHOT 120 G2 1500 WW MFL ANT.

## **PHOTOMETRIC DATA:**









## **Product datasheet**

# **MINI SHOT LED**



ACCESORIES:

Optical



Product code:

Description:

MSSC134B

SHOT 120 ACC. ANTIGLARE SCREEN.