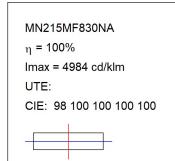

cone joints. Model for LED HI-POWER, 3000K colour temperature, CRI 80 and control gear included. With Medium Flood optics. IP65, IK06 protection rating. Insulation class II. Lifetime: 60. 000 L90B10. BUG Rate: B0 U0 G0, ULOR: 0%. Available finishes: anthracite and textured grey



Finish: Textured anthracite

Weight: 3.188 g

Installation: Surface

## **TECHNICAL SPECIFICATIONS:**

Light output: 1.097 lm °K: 3000 Plum: 11,9W CRI: 80 Efficacy: 92,2 lm/w 3 MacAdam:

Type: HIGH POWER LED Power Supply: 220-240V 50/60Hz

LED Lifetime: 60.000 L90 B10 (Ta=25°C) Gear: Electronic

10W Power:

## Light output tolerance +/- 10%

























## **CUSTOM MADE OPTIONS:**





























# **MINI SHOT LED**



MN215MF830NA

SHOT 120 G2 1500 WW MFL ANT.

## **PHOTOMETRIC DATA:**









## **Product datasheet**

# **MINI SHOT LED**



ACCESORIES:

Optical



Product code:

Description:

MSSC134B

SHOT 120 ACC. ANTIGLARE SCREEN.