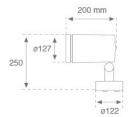

## Description:

Outdoor spotlight model SHOT 120 1500, LAMP brand. Made of lacquered aluminium injection with electro coating treatment and tempered glass, stainless steel screws and silicone joints. Model for LED HI-POWER, 3000K colour temperature, CRI 80 and control gear included. With Medium Flood optics. IP65, IK06 protection rating. Insulation class II. Lifetime: 60. 000 L90B10. BUG Rate: B0 U0 G0, ULOR: 0%. Available finishes: anthracite and textured grey

Finish: Textured anthracite

Weight: 3.188 g

Installation: Surface

## **TECHNICAL SPECIFICATIONS:**

Light output: 1.097 lm °K: 3000 Plum: 11,9W CRI: 80 Efficacy: 92,2 lm/w 3 MacAdam:

Type: HIGH POWER LED Power Supply: 220-240V 50/60Hz

LED Lifetime: 60.000 L90 B10 (Ta=25°C) Gear: Electronic